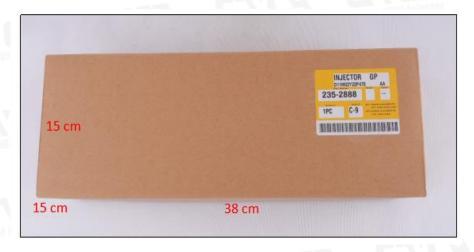

#### 1.5. 557-7633 HEUI Injector Specifications and Dimensions

HEUI Injector Size: 35cm\* 14cm \*14cm

HEUI Injector Net Weight: 1.9kg HEUI Injector Gross Weight: 2kg

HEUI Injector Quality: China Made New

Package Size: 38cm\* 15cm \*15cm

HEUI Injector Type: Common Rail HEUI Injector

MOQ: 4 Pieces

## 2) HEUI Injector Box Size

Pic No.1

| No. | Name | HEUI Injector Package Size (cm) |
|-----|------|---------------------------------|
|     |      |                                 |

| 1 | HEUI Injector Box  | 38cm* 15 cm *15 cm  |
|---|--------------------|---------------------|
|   | nicoi injector box | 38011 13 011 13 011 |