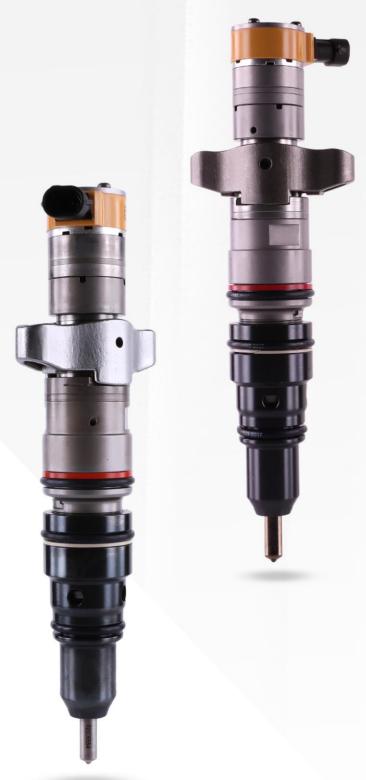

## 2.2. 557-7633 HEUI Injector Application Scenarios

Suitable Car Model: C9 Engines

Pic No. 4