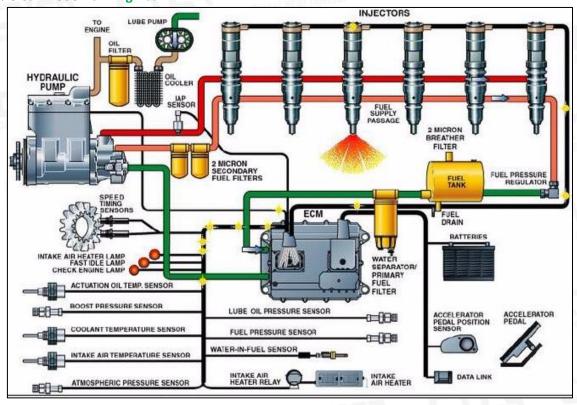

## 2.2. 557-7633 HEUI Injector Application Scenarios

Suitable Car Model: C9 Engines

Pic No. 4