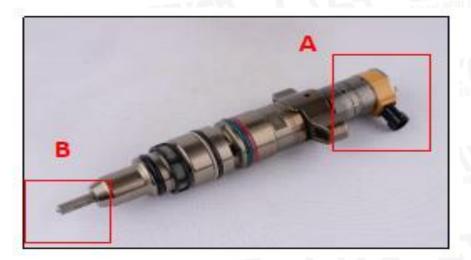

## 2.1. 557-7633 HEUI Injector Part Number Location

E.g.: See the HEUI injector part number as follows:

Website: www.heuiinjector.com

Pic No. 3

| No. | Name                                    |  |
|-----|-----------------------------------------|--|
| Α   | Brand, logo, part number, series number |  |
| B   | Nozzle part number                      |  |