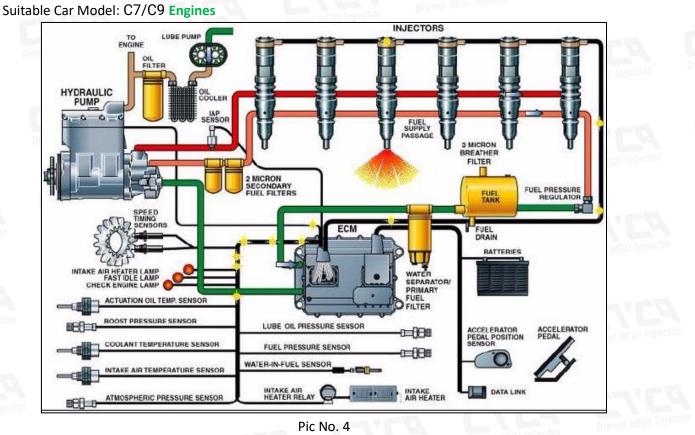

#### 3.7. 459-8473 HEUI Injector Packing

7-10 Days

3-5 Days

7-10 Days

India

Indonesia

Kuwait

Domestic Express Packaging: Usually wrapped in waterproof scotch tape.

**International Express Packaging:** Wrapped with waterproof yellow tape after wrapping the black protective film.

7-10 Days

7-10 Days

Poland

Pakistan

5-7 Days

7-10 Days

**Pallet Shipping:** Use fumigation free and recycling trays that meet export requirements, and use white wrapping protective film to wrap and bind with cable ties for the outside, also, the products can be packaged according to customers' requirements.

The packing tray is made of plastic and can be recycled.

Transparent tape, yellow tape, black wrapping protective film, white wrapping protective film are non-degradable materials, please dispose of them properly.

A Minors are prohibited from using transparent tape, yellow tape, black wrapping protective film, and white wrapping protective film to avoid personal injury.

liesel HEUT Injector