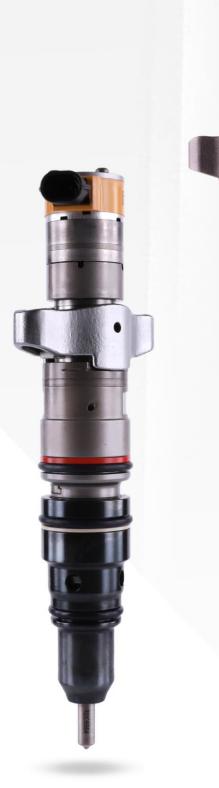

#### 1.1. 459-8473 HEUI Injector Basic Information

| Title | 459-8473 HEUI Injector For C7/C9 Engine China Made New |
|-------|--------------------------------------------------------|
| SKU   | Z1K30004598473                                         |

#### 1.5. 459-8473 HEUI Injector Specifications and Dimensions

HEUI Injector Size: 35cm\* 14cm \*14cm HEUI Injector Net Weight: 1.9kg HEUI Injector Gross Weight: 2kg **HEUI Injector Quality: China Made New** Package Size: 38cm\* 15cm \*15cm HEUI Injector Type: Common Rail HEUI Injector **MOQ: 4 Pieces** 