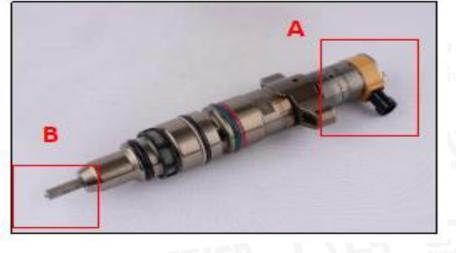

### **2.1. 459-8473 HEUI Injector Part Number Location** E.g.: See the HEUI injector part number as follows:

Website : <u>www.heuiinjector.com</u>

© 2024 Shenzhen Shumatt Technology Co., Ltd 5 / 17