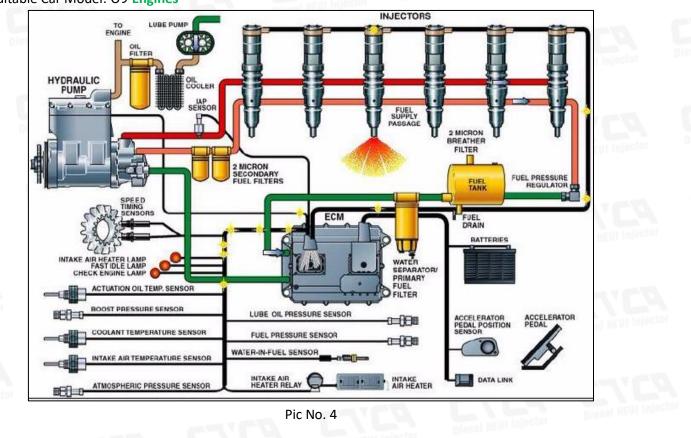

### 2.2. 387-9439 HEUI Injector Application Scenarios Suitable Car Model: C9 Engines