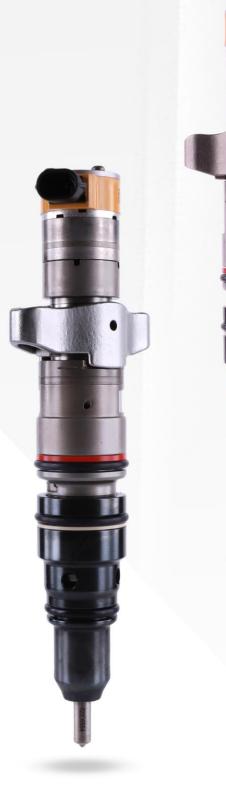

#### 1.1. 387-9439 HEUI Injector Basic Information

| Title | 387-9439 HEUI Injector For C9 Engine China Made New |
|-------|-----------------------------------------------------|
| SKU   | Z1BK1003879439                                      |
|       |                                                     |

#### 1.4. 387-9439 HEUI Injector Parameter

Adaptation System: HEUI System **HEUI Injector Series:** C9 Series HEUI Injector Type: Electromagnetic HEUI Injector Vehicle Configuration Information: C9 Engine

#### 1.5. 387-9439 HEUI Injector Specifications and Dimensions

HEUI Injector Size: 35cm\* 14cm \*14cm HEUI Injector Net Weight: 1.9kg HEUI Injector Gross Weight: 2kg HEUI Injector Quality: China Made New Package Size: 38cm\* 15cm \*15cm HEUI Injector Type: Common Rail HEUI Injector **MOQ: 4 Pieces** 