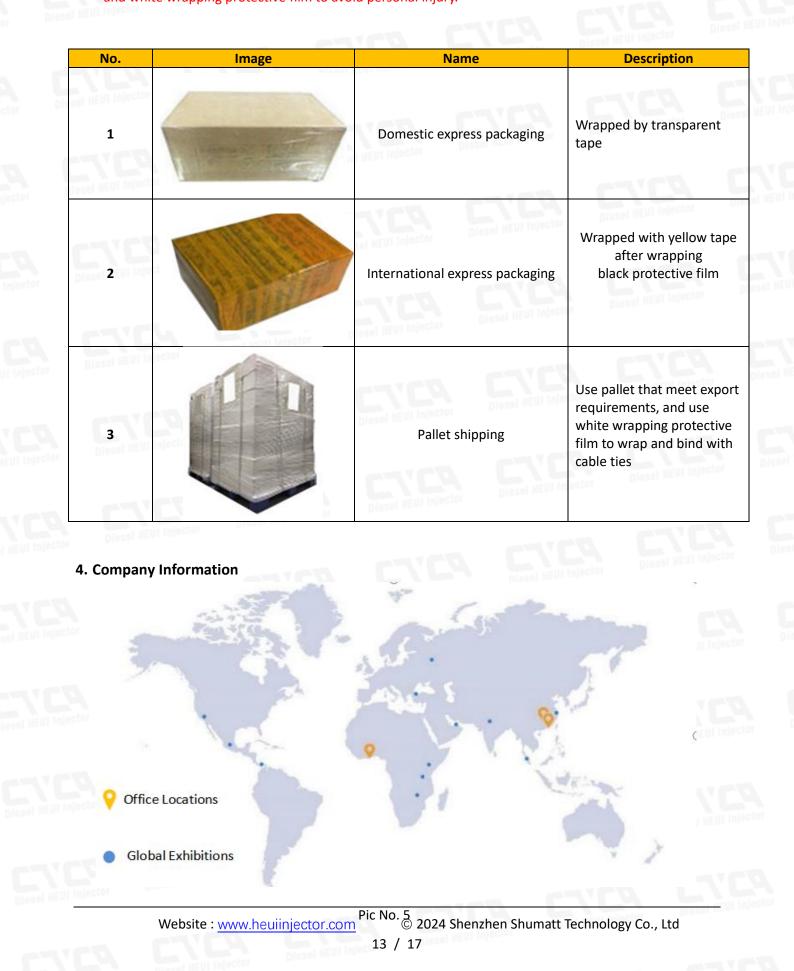

Domestic Express Packaging: Usually wrapped in waterproof scotch tape.

**International Express Packaging:** Wrapped with waterproof yellow tape after wrapping the black protective film.

**Pallet Shipping:** Use fumigation free and recycling trays that meet export requirements, and use white wrapping protective film to wrap and bind with cable ties for the outside, also, the products can be packaged according to customers' requirements.