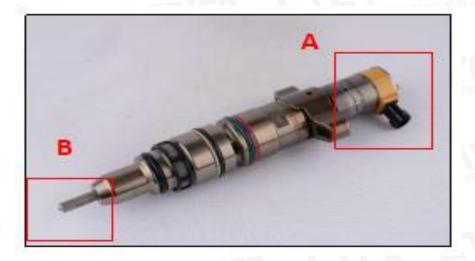

#### 2.1. 387-9436 HEUI Injector Part Number Location

E.g.: See the HEUI injector part number as follows:

Website: www.heuiinjector.com

Pic No. 3

| No. | Name                                    |
|-----|-----------------------------------------|
| Α   | Brand, logo, part number, series number |
| В   | Nozzle part number                      |