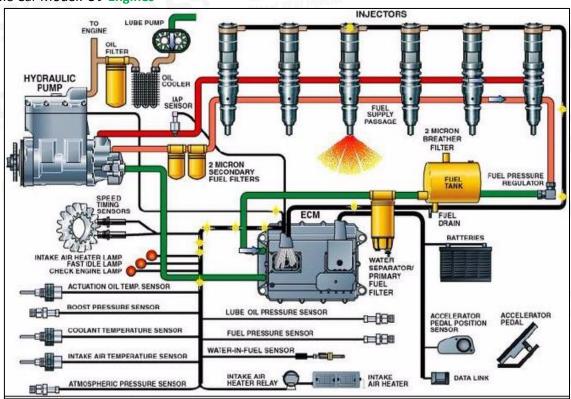

#### 2.2. 387-9436 HEUI Injector Application Scenarios

Suitable Car Model: C9 Engines

Pic No. 4