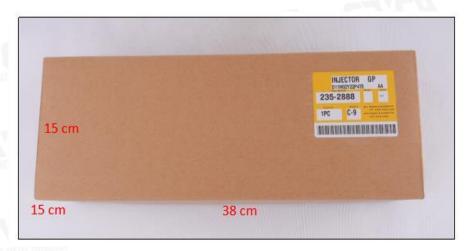

Package Size: 38cm\* 15cm \*15cm

**HEUI Injector Type:** Common Rail HEUI Injector

MOQ: 4 Pieces

#### 2) HEUI Injector Box Size

Pic No.1

|   | No. | Name              | HEUI Injector Package Size (cm) |
|---|-----|-------------------|---------------------------------|
| Ī | 1   | HEUI Injector Box | 38cm* 15 cm *15 cm              |