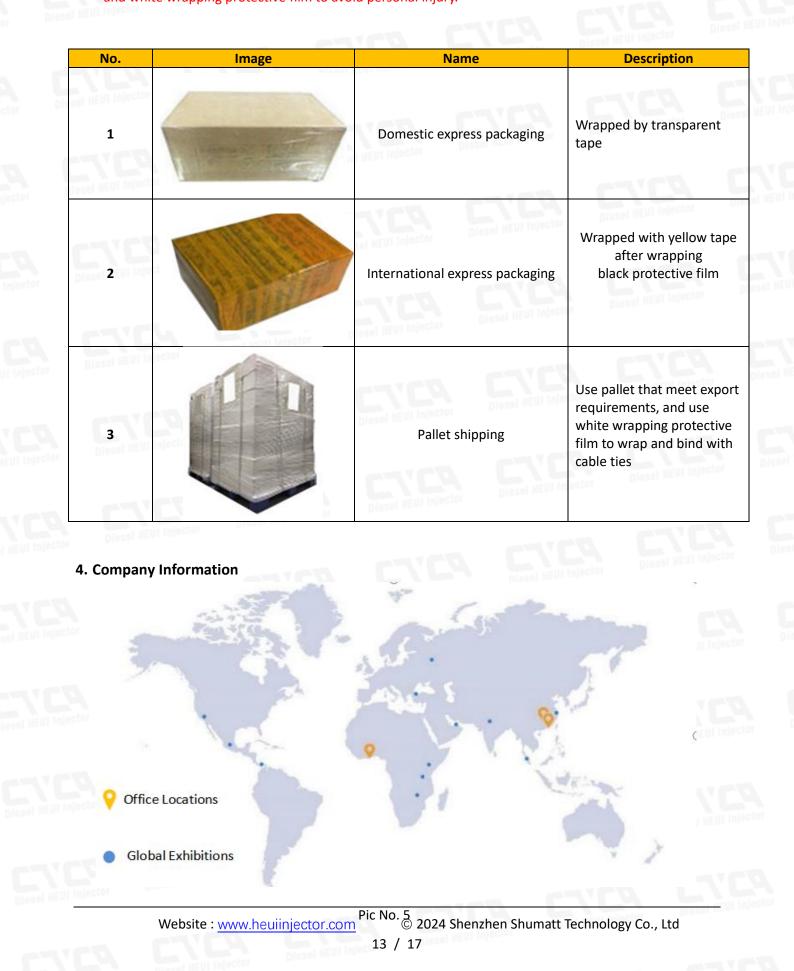

#### 3.7. 387-9434 HEUI Injector Packing

5-7 Days

5-7 Days

5-7 Days

7-10 Days

3-5 Days

7-10 Days

Domestic Express Packaging: Usually wrapped in waterproof scotch tape.

**International Express Packaging:** Wrapped with waterproof yellow tape after wrapping the black protective film.

**Pallet Shipping:** Use fumigation free and recycling trays that meet export requirements, and use white wrapping protective film to wrap and bind with cable ties for the outside, also, the products can be packaged according to customers' requirements.