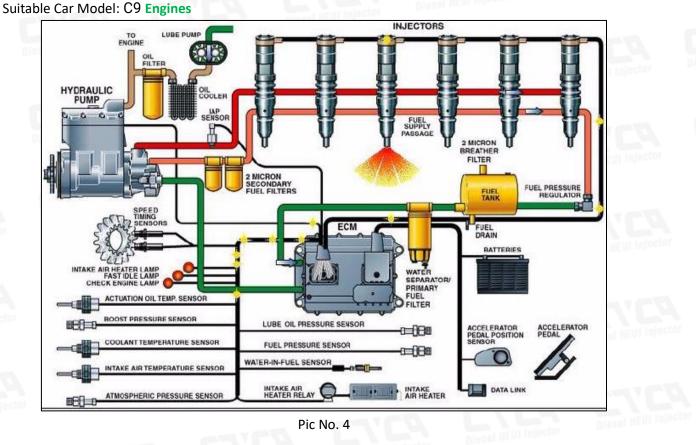

#### 1.3. 387-9434 HEUI Injector Part Number Common Writing

387-9434, 387 9434, 3879434, 10R-7221, 10R 7221, 10R7221, 20R-8063, 20R 8063, 20R8063

1.4. 387-9434 HEUI Injector Parameter Adaptation System: HEUI System HEUI Injector Series: C9 Series HEUI Injector Type: Electromagnetic HEUI Injector Vehicle Configuration Information: C9 Engine