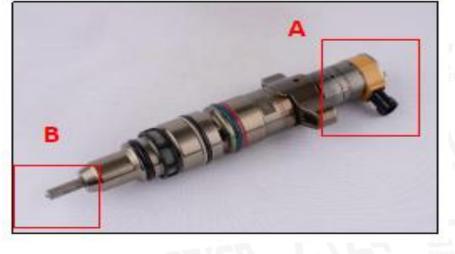

#### 2. 387-9434 HEUI Injector Technical Support

2.1. 387-9434 HEUI Injector Part Number Location E.g.: See the HEUI injector part number as follows:

Diesel HEUI Injector

Website : <u>www.heuiinjector.com</u>

#### Pic No. 3

| No. | Name                                    |
|-----|-----------------------------------------|
| А   | Brand, logo, part number, series number |
| В   | Nozzle part number                      |