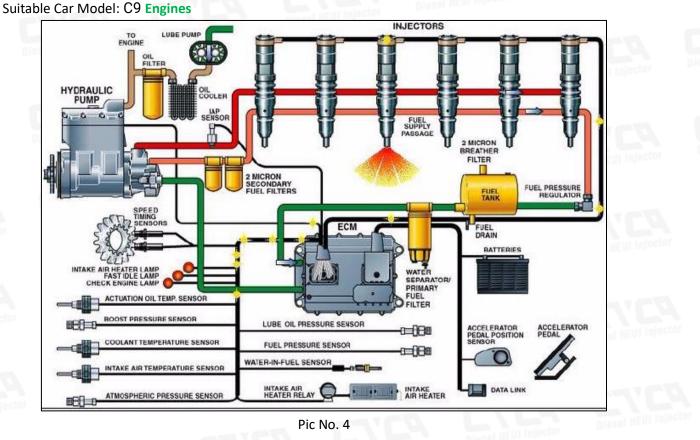

### 2. 387-9431 HEUI Injector Technical Support

2.1. 387-9431 HEUI Injector Part Number Location E.g.: See the HEUI injector part number as follows:

iesel HEUI Injector

Website : <u>www.heuiinjector.com</u>

#### Pic No. 3

HEUI Injector

Diesel H