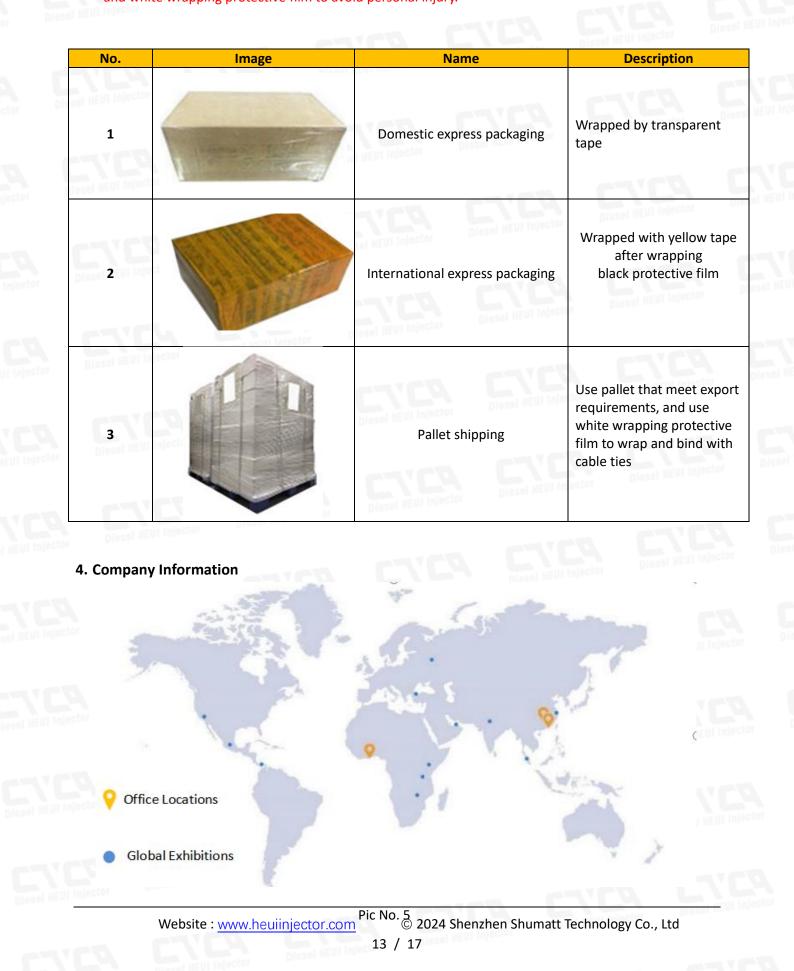

#### 3.7. 387-9431 HEUI Injector Packing

7-10 Days

3-5 Days

7-10 Days

India

Indonesia

Kuwait

Domestic Express Packaging: Usually wrapped in waterproof scotch tape.

**International Express Packaging:** Wrapped with waterproof yellow tape after wrapping the black protective film.

7-10 Days

7-10 Days

Poland

Pakistan

5-7 Days

7-10 Days

**Pallet Shipping:** Use fumigation free and recycling trays that meet export requirements, and use white wrapping protective film to wrap and bind with cable ties for the outside, also, the products can be packaged according to customers' requirements.

The packing tray is made of plastic and can be recycled.

Transparent tape, yellow tape, black wrapping protective film, white wrapping protective film are non-degradable materials, please dispose of them properly.

A Minors are prohibited from using transparent tape, yellow tape, black wrapping protective film, and white wrapping protective film to avoid personal injury.

liesel HEUT Injector