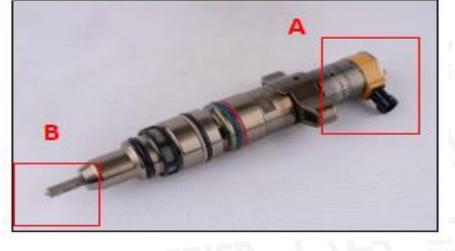

### 1) HEUI Injector Spare Parts List

| No.         | 1                                     | 2                                                                                                        | 3                                                    |
|-------------|---------------------------------------|----------------------------------------------------------------------------------------------------------|------------------------------------------------------|
| Image       | - Williams                            |                                                                                                          | Correston Provide Bar                                |
| Name        | HEUI Injector                         | O-Ring                                                                                                   | Nozzle Protective Cover Cap                          |
| Description | HEUI injector part number<br>383-9433 | Ensure to meet the standard<br>of the sealing performance<br>between the HEUI injector<br>and the engine | Protect nozzle holes from being polluted and blocked |
| No.         | 4                                     | 5                                                                                                        | 6                                                    |