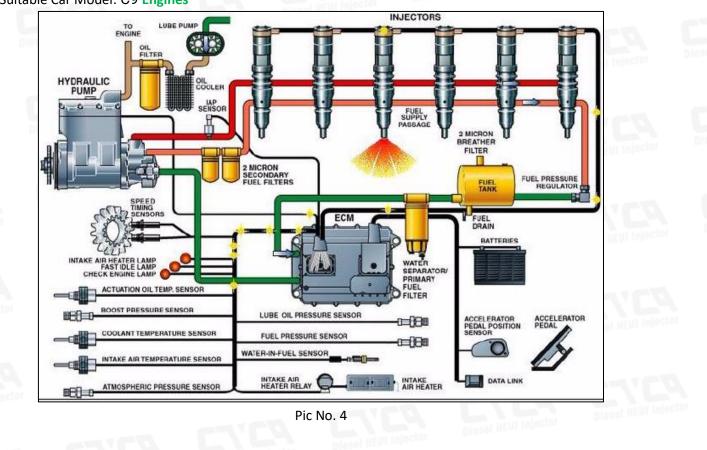

#### (1) **HEUI Injector Exchange Information**

| 1) Theorem internation            |                             |  |  |  |
|-----------------------------------|-----------------------------|--|--|--|
| HEUI Injector Part Number         | Re-manufactured Part Number |  |  |  |
| 383-9433                          | /                           |  |  |  |
| 3839433                           |                             |  |  |  |
| (2) 383-9433 Matching Information |                             |  |  |  |
| Injector Part No.                 | Car Model                   |  |  |  |
| 383-9433                          | 336D C9                     |  |  |  |

## 1.3. 383-9433 HEUI Injector Part Number Common Writing

383-9433, 383 9433, 3839433

1.4. 383-9433 HEUI Injector Parameter Adaptation System: HEUI System **HEUI Injector Series: C9 Series** HEUI Injector Type: Electromagnetic HEUI Injector Vehicle Configuration Information: C9 Engine