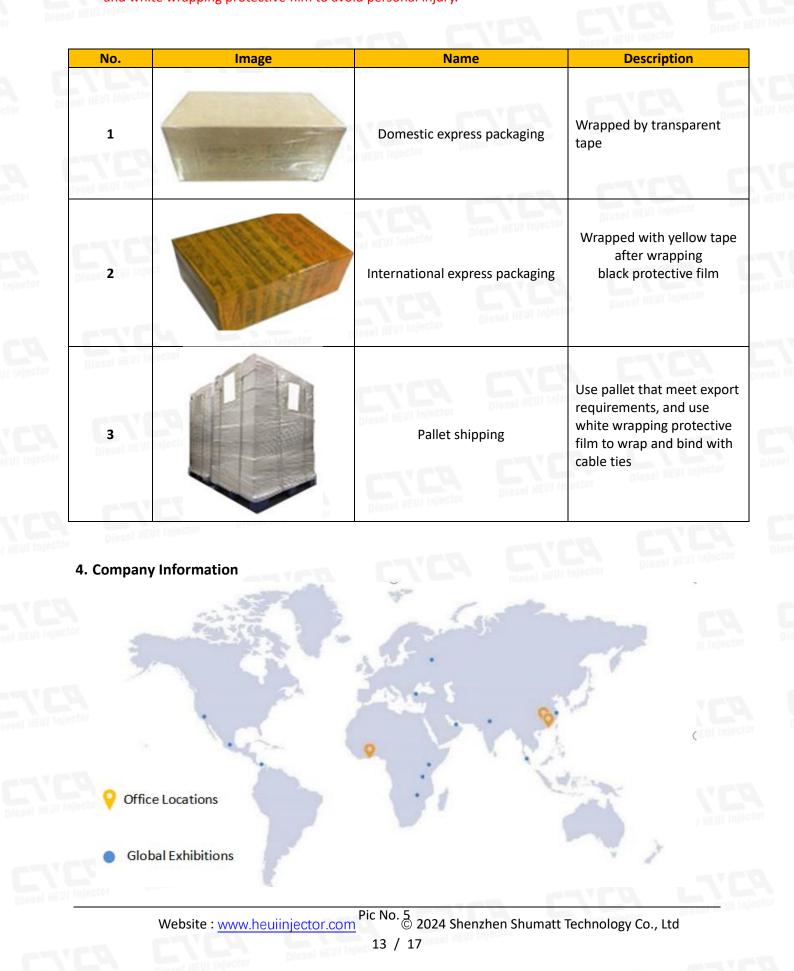

5 C-9 Spool Valve Core Movement Stroke

6 place the positioning pin one-way valve ball, one-way valve ball limit plate, and the spool valve assembly without spring on the shell in sequence (pay attention to the valve ball on the direction of the arc surface of the spool valve push rod), use this measuring tool to clear it on a flat surface and place it on the spool valve assembly. The measured stroke is the spool valve stroke. The normal value is 1.200-1.300mm. If the parameters are incorrect, change the length of the spool valve push rod to adjust.

11) Stroke measuring tool (XCLG-01)

Used to measure the pre-installation height of solenoid valve and spool valve spring pre-installation height.

① Measurement of The Pre-installation Height of The Solenoid Valve Spring

Place the control valve assembly on the platform, and place the aluminum pad, solenoid valve spring pad, and solenoid valve in sequence. At this time, the spring is higher than the flat surface. The normal value of C9/C9 is about 1.650-1.730mm, C-9 normal value is about 1.750-1.830mm. If the pre-installation height is incorrect, just adjust the solenoid valve spring pad.

② Measurement of The Pre-assembly Height of the spool valve spring

Place the fully assembled spool valve assembly on the platform or the shell (C-9 should be placed on the shell). Clear the measuring tool on the flat surface and then place it on the spool valve. The measured height is the pre-installed height of the spring. The pre-installed height of C909 is 0.450-0.550mm, and the pre-installed height of C-9 is 3.450-3.550mm. If the measured height is incorrect, replace the spring and adjust.