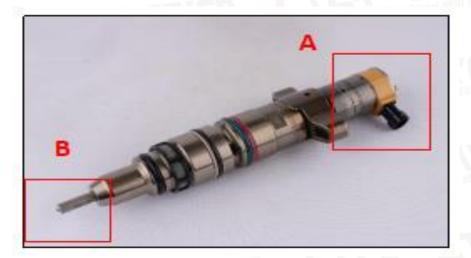

## 2.1. 328-2573 HEUI Injector Part Number Location

E.g.: See the HEUI injector part number as follows:

Pic No. 3

| No. | Name                                    |
|-----|-----------------------------------------|
| Α   | Brand, logo, part number, series number |
| В   | Nozzle part number                      |