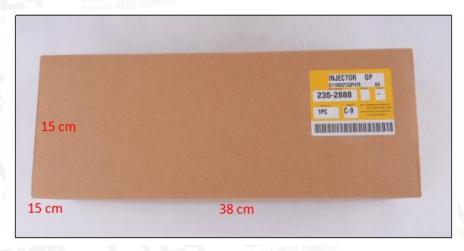

## 1.5. 328-2573 HEUI Injector Specifications and Dimensions

HEUI Injector Size: 35cm\* 14cm \*14cm

HEUI Injector Net Weight: 1.9kg
HEUI Injector Gross Weight: 2kg

HEUI Injector Quality: China Made New

Package Size: 38cm\* 15cm \*15cm

## 2) HEUI Injector Box Size

Pic No.1

| No. | Name              | HEUI Injector Package Size (cm) |
|-----|-------------------|---------------------------------|
| 1   | HEUI Injector Box | 38cm* 15 cm *15 cm              |