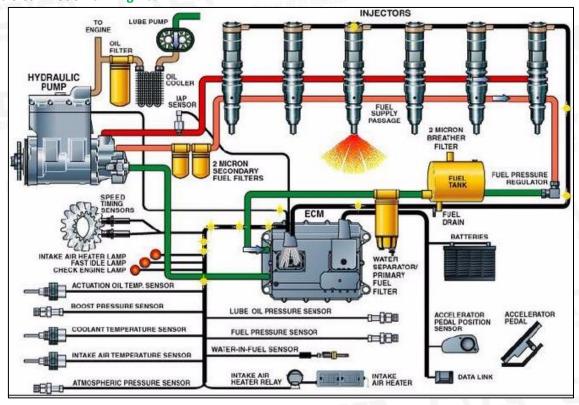

## 2.2. 328-2573 HEUI Injector Application Scenarios

Suitable Car Model: C9 Engines

Pic No. 4