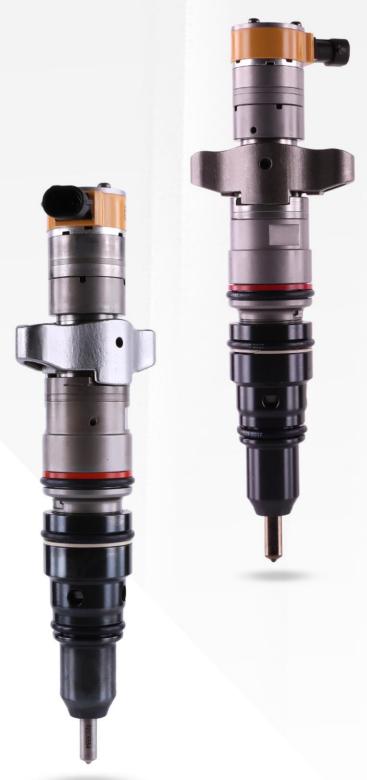

## 2.2. 328-2573 HEUI Injector Application Scenarios

Suitable Car Model: C9 Engines

Pic No. 4