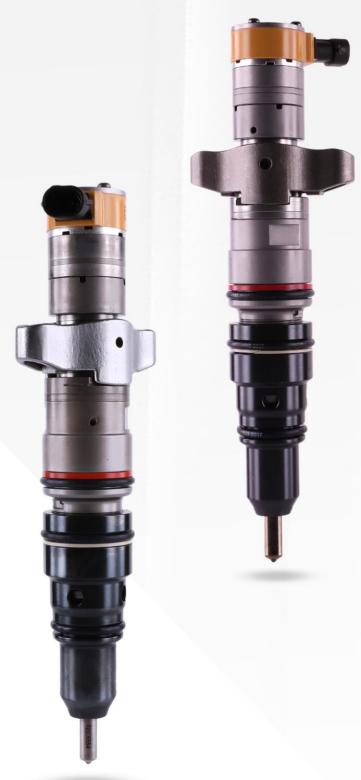

#### 1.1. 293-4074 HEUI Injector Basic Information

|       | The state of the s |
|-------|--------------------------------------------------------------------------------------------------------------------------------------------------------------------------------------------------------------------------------------------------------------------------------------------------------------------------------------------------------------------------------------------------------------------------------------------------------------------------------------------------------------------------------------------------------------------------------------------------------------------------------------------------------------------------------------------------------------------------------------------------------------------------------------------------------------------------------------------------------------------------------------------------------------------------------------------------------------------------------------------------------------------------------------------------------------------------------------------------------------------------------------------------------------------------------------------------------------------------------------------------------------------------------------------------------------------------------------------------------------------------------------------------------------------------------------------------------------------------------------------------------------------------------------------------------------------------------------------------------------------------------------------------------------------------------------------------------------------------------------------------------------------------------------------------------------------------------------------------------------------------------------------------------------------------------------------------------------------------------------------------------------------------------------------------------------------------------------------------------------------------------|
| Title | 293-4074 HEUI Injector For C9 Engine China Made New                                                                                                                                                                                                                                                                                                                                                                                                                                                                                                                                                                                                                                                                                                                                                                                                                                                                                                                                                                                                                                                                                                                                                                                                                                                                                                                                                                                                                                                                                                                                                                                                                                                                                                                                                                                                                                                                                                                                                                                                                                                                            |
| SKU   | Z1BK1002934074                                                                                                                                                                                                                                                                                                                                                                                                                                                                                                                                                                                                                                                                                                                                                                                                                                                                                                                                                                                                                                                                                                                                                                                                                                                                                                                                                                                                                                                                                                                                                                                                                                                                                                                                                                                                                                                                                                                                                                                                                                                                                                                 |

#### 1.4. 293-4074 HEUI Injector Parameter

Adaptation System: HEUI System HEUI Injector Series: C9 Series

HEUI Injector Type: Electromagnetic HEUI Injector Vehicle Configuration Information: C9 Engine

#### 1.5. 293-4074 HEUI Injector Specifications and Dimensions

HEUI Injector Size: 35cm\* 14cm \*14cm

HEUI Injector Net Weight: 1.9kg
HEUI Injector Gross Weight: 2kg

HEUI Injector Quality: China Made New