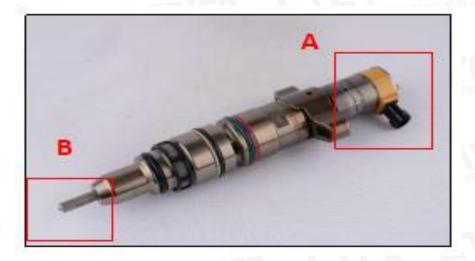

#### 2.1. 293-4074 HEUI Injector Part Number Location

E.g.: See the HEUI injector part number as follows:

Website: www.heuiinjector.com

Pic No. 3

| No. | Name                                    |
|-----|-----------------------------------------|
| Α   | Brand, logo, part number, series number |
| B B | Nozzle part number                      |