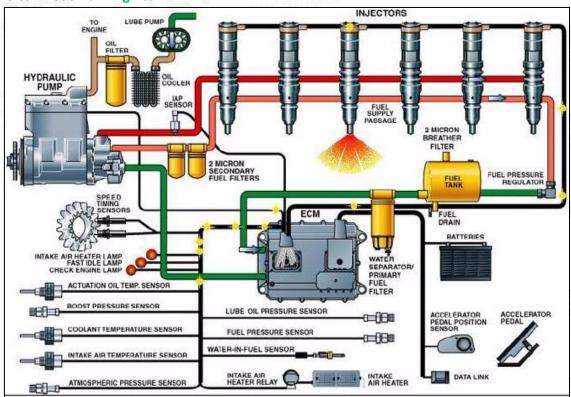

#### 2.1. 293-4074 HEUI Injector Part Number Location

E.g.: See the HEUI injector part number as follows:

Website: www.heuiinjector.com

Pic No. 3

| No. | Name                                    |
|-----|-----------------------------------------|
| Α   | Brand, logo, part number, series number |
| B B | Nozzle part number                      |

#### 2.2. 293-4074 HEUI Injector Application Scenarios

Suitable Car Model: C9 Engines

Pic No. 4