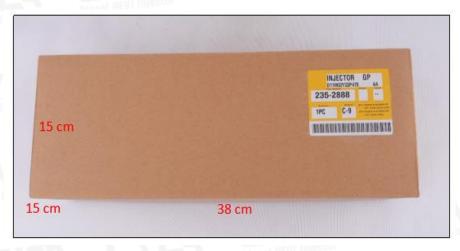

Package Size: 38cm\* 15cm \*15cm

HEUI Injector Type: Common Rail HEUI Injector

MOQ: 4 Pieces

#### 2) HEUI Injector Box Size

Pic No.1

| No. | Name              | HEUI Injector Package Size (cm) |
|-----|-------------------|---------------------------------|
| 1   | HEUI Injector Box | 38cm* 15 cm *15 cm              |