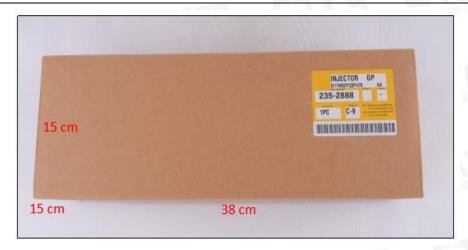

## 1.5. 293-4073 HEUI Injector Specifications and Dimensions

HEUI Injector Size: 35cm\* 14cm \*14cm

HEUI Injector Net Weight: 1.9kg HEUI Injector Gross Weight: 2kg

HEUI Injector Quality: China Made New

Package Size: 38cm\* 15cm \*15cm

## 2) HEUI Injector Box Size

Pic No.1

| No. Name     |                   | HEUI Injector Package Size (cm) |
|--------------|-------------------|---------------------------------|
| uem 1 lector | HEUI Injector Box | 38cm* 15 cm *15 cm              |