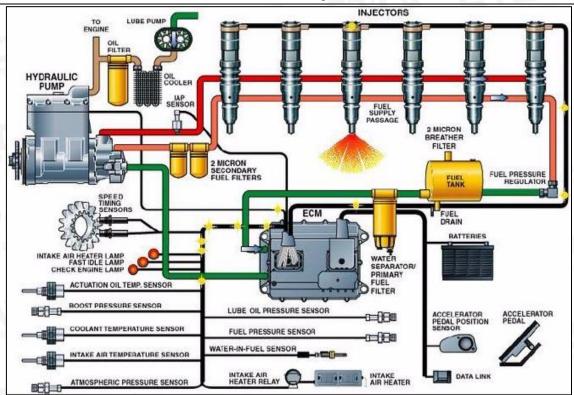

## 2.2. 293-4073 HEUI Injector Application Scenarios

Suitable Car Model: C9 Engines

Pic No. 4