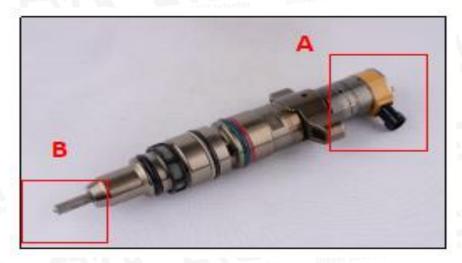

## 2.1. 293-4073 HEUI Injector Part Number Location

E.g.: See the HEUI injector part number as follows:

Pic No. 3

| No.  | Name                                    |  |  |
|------|-----------------------------------------|--|--|
| A    | Brand, logo, part number, series number |  |  |
| or B | Nozzle part number                      |  |  |