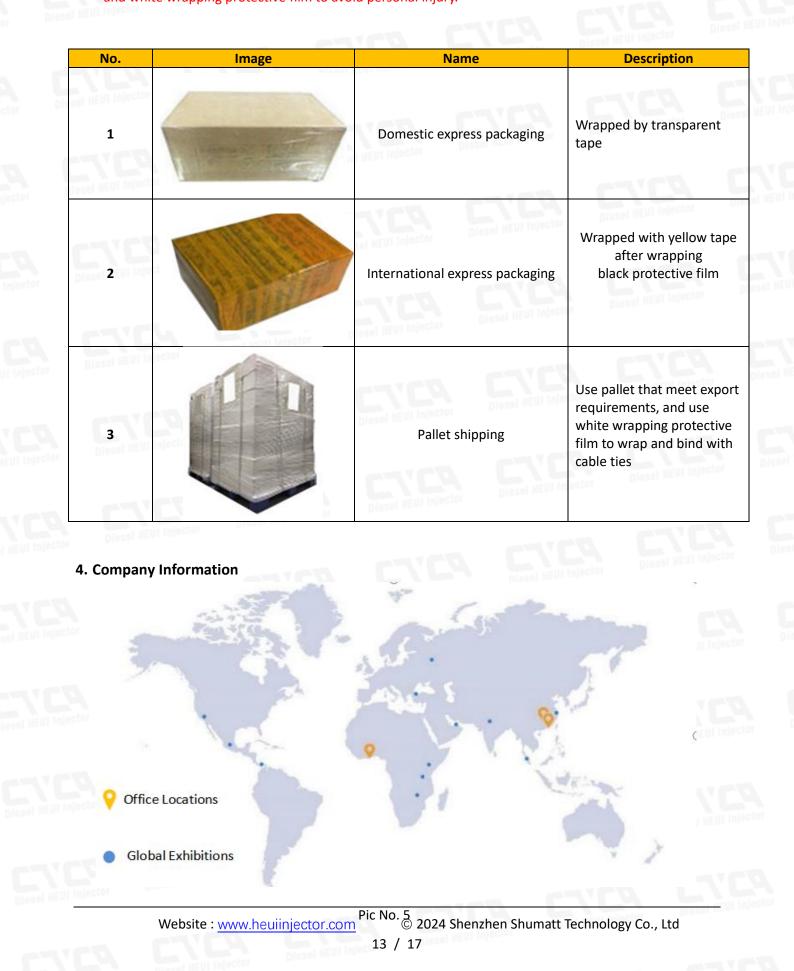

#### 3.7. 267-9722 HEUI Injector Packing

7-10 Days

Kuwait

Domestic Express Packaging: Usually wrapped in waterproof scotch tape.

International Express Packaging: Wrapped with waterproof yellow tape after wrapping the black protective film.

Pallet Shipping: Use fumigation free and recycling trays that meet export requirements, and use white wrapping protective film to wrap and bind with cable ties for the outside, also, the products can be packaged according to customers' requirements.