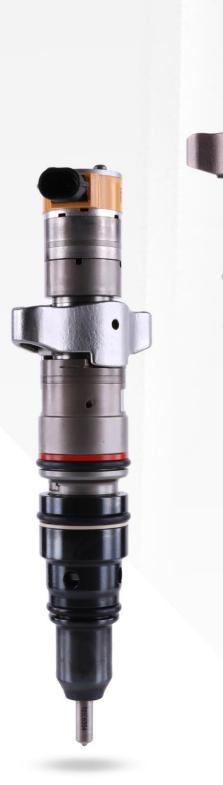

#### 1.1. 267-9722 HEUI Injector Basic Information

| Title | 267-9722 HEUI Injector For C9 Engine China Made New |  |  |  |  |
|-------|-----------------------------------------------------|--|--|--|--|
| SKU   | Z1BK1002679722                                      |  |  |  |  |

## 1.3. 267-9722 HEUI Injector Part Number Common Writing

267-9722, 267 9722, 2679722

1.4. 267-9722 HEUI Injector Parameter Adaptation System: HEUI System **HEUI Injector Series: C9 Series** HEUI Injector Type: Electromagnetic HEUI Injector Vehicle Configuration Information: C9 Engine

#### 1.5. 267-9722 HEUI Injector Specifications and Dimensions

HEUI Injector Size: 35cm\* 14cm \*14cm HEUI Injector Net Weight: 1.9kg **HEUI Injector Gross Weight: 2kg** HEUI Injector Quality: China Made New Package Size: 38cm\* 15cm \*15cm HEUI Injector Type: Common Rail HEUI Injector **MOQ: 4 Pieces** 