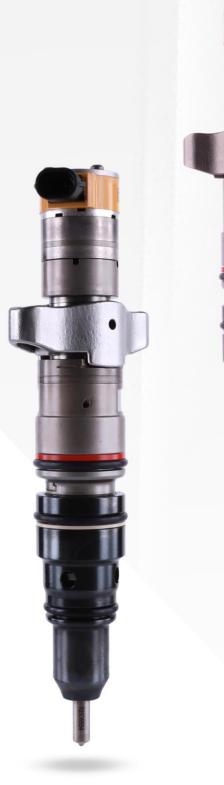

#### 1.1. 267-9710 HEUI Injector Basic Information

| Title | 267-9710 HEUI Injector For C9 Engine China Made New |
|-------|-----------------------------------------------------|
| SKU   | Z1BK1002679710                                      |

### 1.4. 267-9710 HEUI Injector Parameter Adaptation System: HEUI System **HEUI Injector Series: C9 Series** HEUI Injector Type: Electromagnetic HEUI Injector Vehicle Configuration Information: C9 Engine

#### 1.5. 267-9710 HEUI Injector Specifications and Dimensions

HEUI Injector Size: 35cm\* 14cm \*14cm HEUI Injector Net Weight: 1.9kg HEUI Injector Gross Weight: 2kg HEUI Injector Quality: China Made New Package Size: 38cm\* 15cm \*15cm HEUI Injector Type: Common Rail HEUI Injector **MOQ: 4 Pieces** 