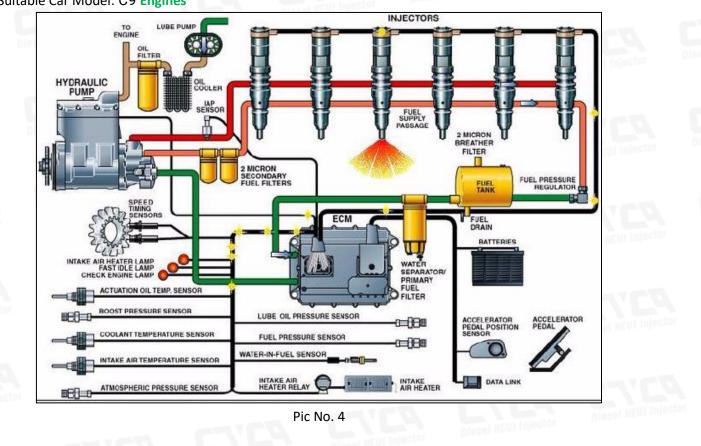

### 1.4. 267-9710 HEUI Injector Parameter Adaptation System: HEUI System **HEUI Injector Series: C9 Series** HEUI Injector Type: Electromagnetic HEUI Injector Vehicle Configuration Information: C9 Engine