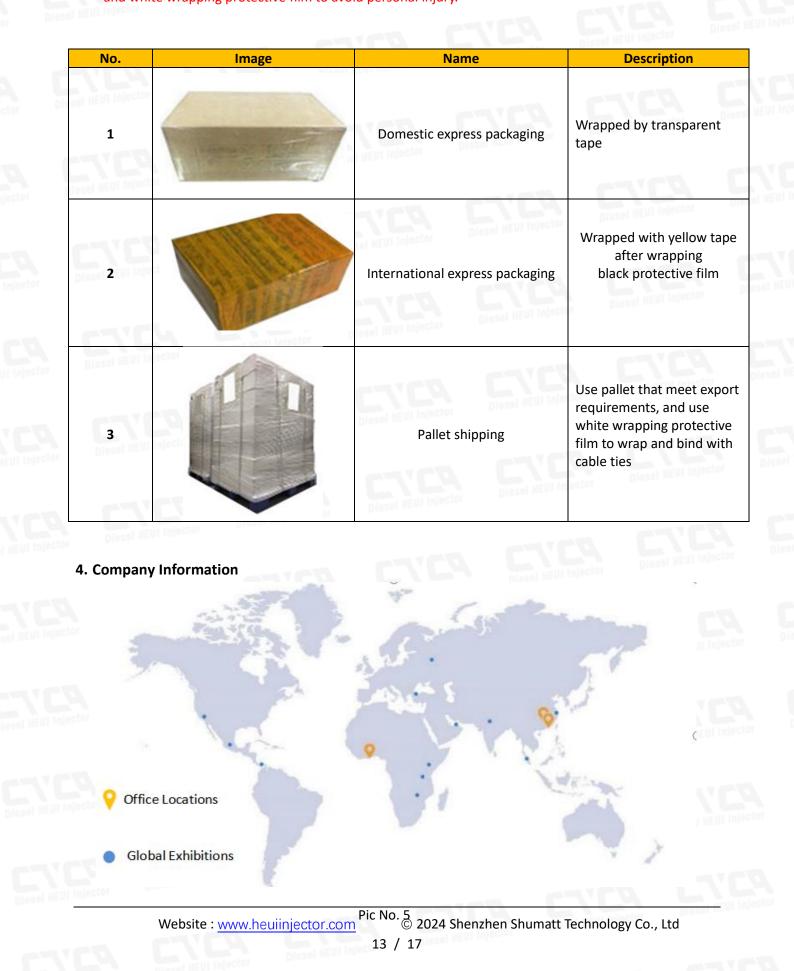

#### 3.7. 267-9710 HEUI Injector Packing

7-10 Days

3-5 Days

7-10 Days

India

Indonesia

Kuwait

Domestic Express Packaging: Usually wrapped in waterproof scotch tape.

**International Express Packaging:** Wrapped with waterproof yellow tape after wrapping the black protective film.

7-10 Days

7-10 Days

Poland

Pakistan

5-7 Days

7-10 Days

**Pallet Shipping:** Use fumigation free and recycling trays that meet export requirements, and use white wrapping protective film to wrap and bind with cable ties for the outside, also, the products can be packaged according to customers' requirements.