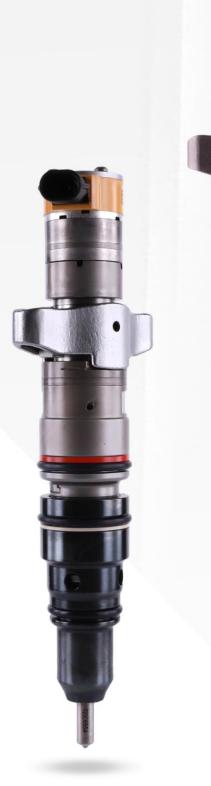

#### 1.1. 267-3360 HEUI Injector Basic Information

| Title | 267-3360 HEUI Injector For C9 Engine China Made New |  |
|-------|-----------------------------------------------------|--|
| SKU   | Z1BK1002673360                                      |  |

# 1.3. 267-3360 HEUI Injector Part Number Common Writing

267-3360, 267 3360, 2673360

1.4. 267-3360 HEUI Injector Parameter

Adaptation System: HEUI System

**HEUI Injector Series: C9 Series** 

HEUI Injector Type: Electromagnetic HEUI Injector Vehicle Configuration Information: C9 Engine

1.5. 267-3360 HEUI Injector Specifications and Dimensions

HEUI Injector Size: 35cm\* 14cm \*14cm HEUI Injector Net Weight: 1.9kg HEUI Injector Gross Weight: 2kg **HEUI Injector Quality: China Made New** Package Size: 38cm\* 15cm \*15cm HEUI Injector Type: Common Rail HEUI Injector **MOQ: 4 Pieces** 