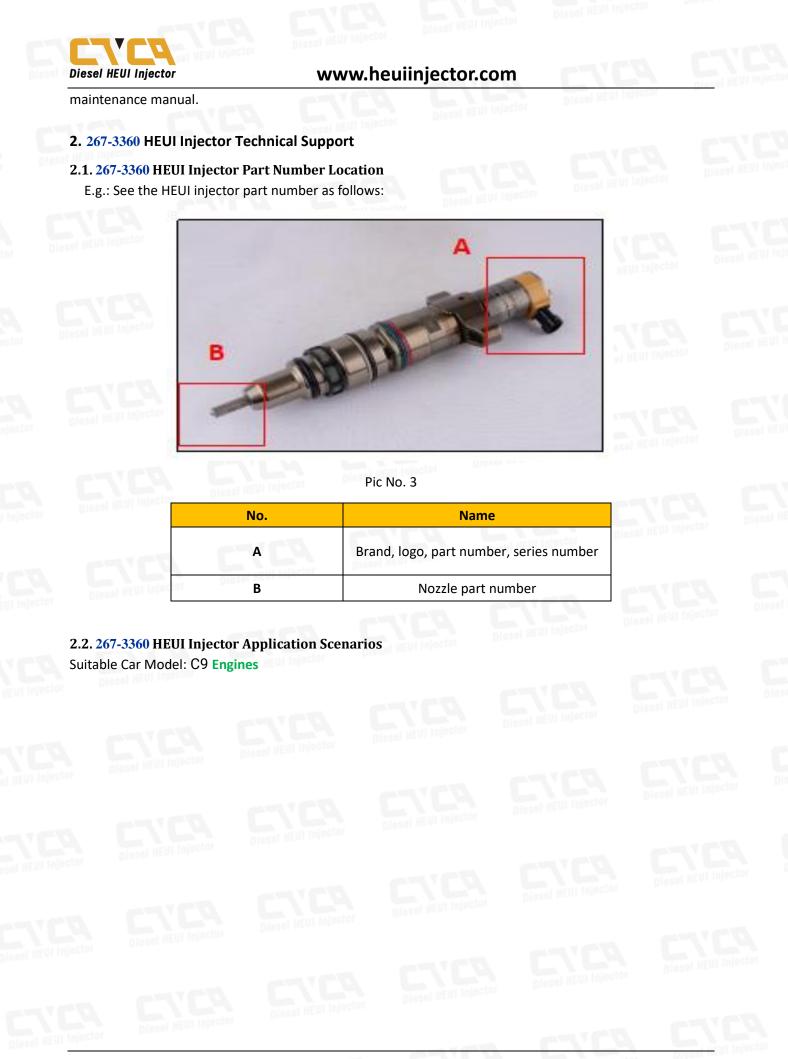

#### 2.3. 267-3360 HEUI Injector Tool Instruction Manual

#### 1) 267-3360 HEUI Injector Tool Usage

The technicians have prepared this set of tools after extensive maintenance practice. This set of tools is economical and practical, can quickly improve maintenance efficiency, does not damage parts, and is durable. This set of tools is mainly suitable for C9/C9/C-9 injectors. It is used to disassemble, repair and assemble the injectors, and provides maintenance parameters for operators to learn from.

#### 2) 267-3360 HEUI Injector Tool Application Instruction