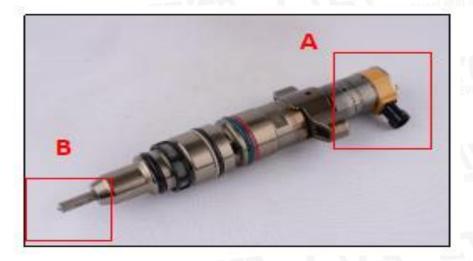

#### 2.1. 266-4446 HEUI Injector Part Number Location

E.g.: See the HEUI injector part number as follows:

Website: www.heuiinjector.com

Pic No. 3

| No. | Name                                    |  |
|-----|-----------------------------------------|--|
| Α   | Brand, logo, part number, series number |  |
| В   | Nozzle part number                      |  |