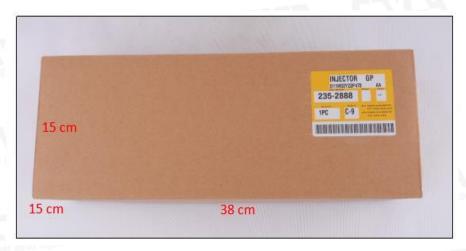

## 1.5. 266-4446 HEUI Injector Specifications and Dimensions

HEUI Injector Size: 35cm\* 14cm \*14cm

HEUI Injector Net Weight: 1.9kg
HEUI Injector Gross Weight: 2kg

HEUI Injector Quality: China Made New Package Size: 38cm\* 15cm \*15cm

## 2) HEUI Injector Box Size

Pic No.1

| No. | Name              | HEUI Injector Package Size (cm) |  |  |
|-----|-------------------|---------------------------------|--|--|
| 1   | HEUI Injector Box | 38cm* 15 cm *15 cm              |  |  |