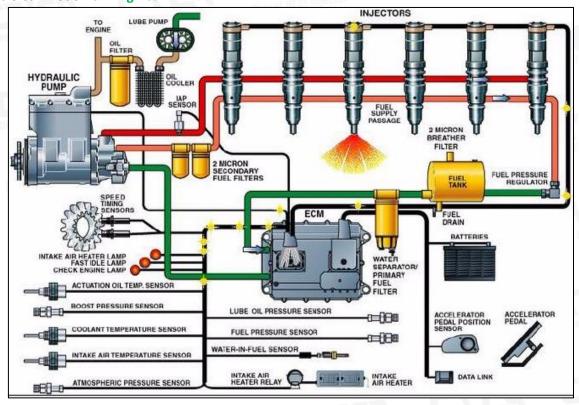

## 2.2. 266-4446 HEUI Injector Application Scenarios

Suitable Car Model: C9 Engines

Pic No. 4