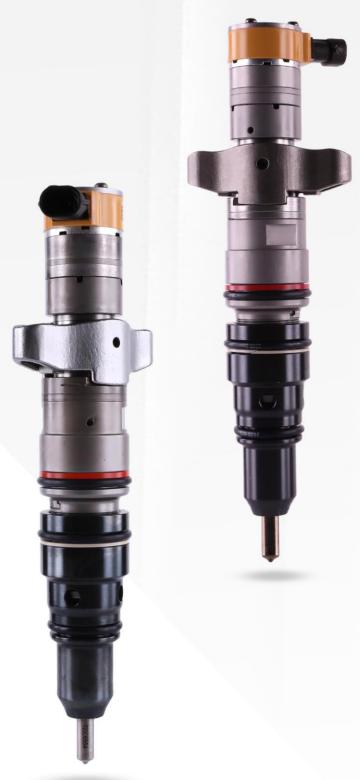

# 266-4446 HEUI Injector Technical Data SKU:Z1BK1002664446

C7 Diesel HEUI Injector

## 2.2. 266-4446 HEUI Injector Application Scenarios

Suitable Car Model: C9 Engines

Pic No. 4