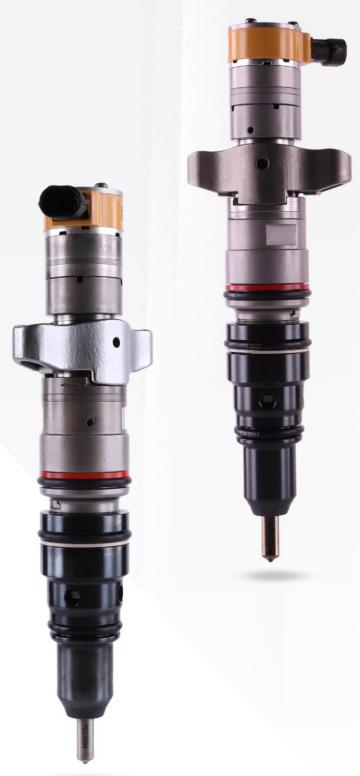

## 1.1. 265-8106 HEUI Injector Basic Information

|       | The state of the s |
|-------|--------------------------------------------------------------------------------------------------------------------------------------------------------------------------------------------------------------------------------------------------------------------------------------------------------------------------------------------------------------------------------------------------------------------------------------------------------------------------------------------------------------------------------------------------------------------------------------------------------------------------------------------------------------------------------------------------------------------------------------------------------------------------------------------------------------------------------------------------------------------------------------------------------------------------------------------------------------------------------------------------------------------------------------------------------------------------------------------------------------------------------------------------------------------------------------------------------------------------------------------------------------------------------------------------------------------------------------------------------------------------------------------------------------------------------------------------------------------------------------------------------------------------------------------------------------------------------------------------------------------------------------------------------------------------------------------------------------------------------------------------------------------------------------------------------------------------------------------------------------------------------------------------------------------------------------------------------------------------------------------------------------------------------------------------------------------------------------------------------------------------------|
| Title | 265-8106 HEUI Injector For C9 Engine China Made New                                                                                                                                                                                                                                                                                                                                                                                                                                                                                                                                                                                                                                                                                                                                                                                                                                                                                                                                                                                                                                                                                                                                                                                                                                                                                                                                                                                                                                                                                                                                                                                                                                                                                                                                                                                                                                                                                                                                                                                                                                                                            |
| SKU   | Z1BK1002658106                                                                                                                                                                                                                                                                                                                                                                                                                                                                                                                                                                                                                                                                                                                                                                                                                                                                                                                                                                                                                                                                                                                                                                                                                                                                                                                                                                                                                                                                                                                                                                                                                                                                                                                                                                                                                                                                                                                                                                                                                                                                                                                 |

## 1.4. 265-8106 HEUI Injector Parameter

**Adaptation System:** HEUI System **HEUI Injector Series:** C9 Series

**HEUI Injector Type:** Electromagnetic HEUI Injector **Vehicle Configuration Information:** C9 Engine

## 1.5. 265-8106 HEUI Injector Specifications and Dimensions

HEUI Injector Size: 35cm\* 14cm \*14cm

HEUI Injector Net Weight: 1.9kg
HEUI Injector Gross Weight: 2kg

**HEUI Injector Quality**: China Made New