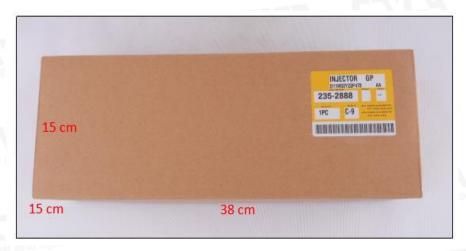

## 2) HEUI Injector Box Size

Pic No.1

| No.      | Name              | HEUI Injector Package Size (cm) |
|----------|-------------------|---------------------------------|
| Iulecro. | HEUI Injector Box | 38cm* 15 cm *15 cm              |

Package Size: 38cm\* 15cm \*15cm

**HEUI Injector Type:** Common Rail HEUI Injector

MOQ: 4 Pieces