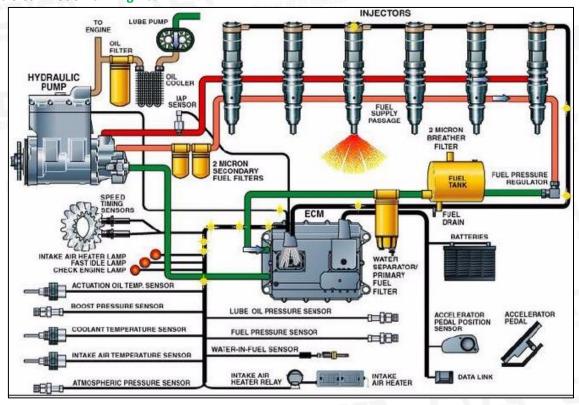

#### 2.1. 265-8106 HEUI Injector Part Number Location

E.g.: See the HEUI injector part number as follows:

Website: www.heuiinjector.com

Pic No. 3

| No. | Name                                    |
|-----|-----------------------------------------|
| Α   | Brand, logo, part number, series number |
| В   | Nozzle part number                      |

## 2.2. 265-8106 HEUI Injector Application Scenarios

Suitable Car Model: C9 Engines

Pic No. 4