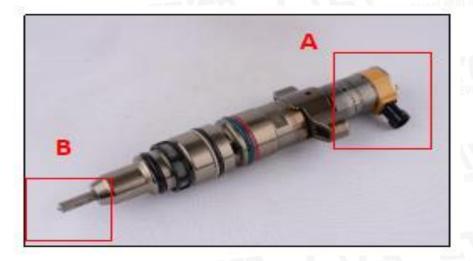

#### 2.1. 265-8106 HEUI Injector Part Number Location

E.g.: See the HEUI injector part number as follows:

Website: www.heuiinjector.com

Pic No. 3

| No. | Name                                    |
|-----|-----------------------------------------|
| Α   | Brand, logo, part number, series number |
| В   | Nozzle part number                      |