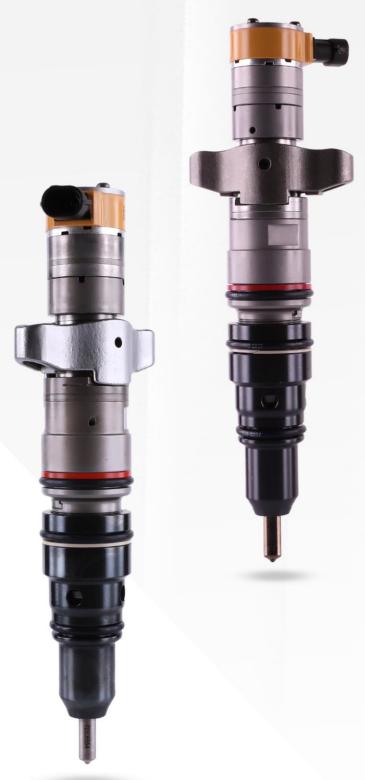

#### 2.2. 254-4340 HEUI Injector Application Scenarios

Suitable Car Model: C9 Engines

Pic No. 4