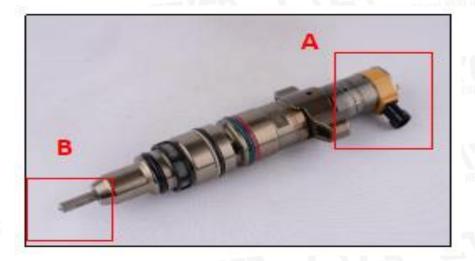

#### 2.1. 254-4340 HEUI Injector Part Number Location

E.g.: See the HEUI injector part number as follows:

Website: www.heuiinjector.com

Pic No. 3

| No. | Name                                    |
|-----|-----------------------------------------|
| Α   | Brand, logo, part number, series number |
| В   | Nozzle part number                      |