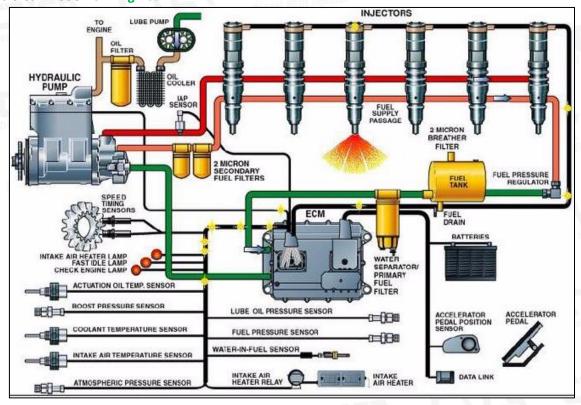

#### 2.2. 254-4340 HEUI Injector Application Scenarios

Suitable Car Model: C9 Engines

Pic No. 4