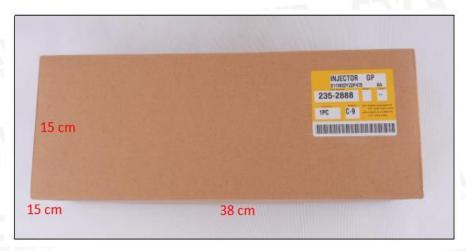

#### 1.5. 254-4340 HEUI Injector Specifications and Dimensions

HEUI Injector Size: 35cm\* 14cm \*14cm

HEUI Injector Net Weight: 1.9kg
HEUI Injector Gross Weight: 2kg

HEUI Injector Quality: China Made New Package Size: 38cm\* 15cm \*15cm

#### 2) HEUI Injector Box Size

Pic No.1

| No        | No. Name HEUI Injector Package Size |                    |
|-----------|-------------------------------------|--------------------|
| Injecto 1 | HEUI Injector Box                   | 38cm* 15 cm *15 cm |