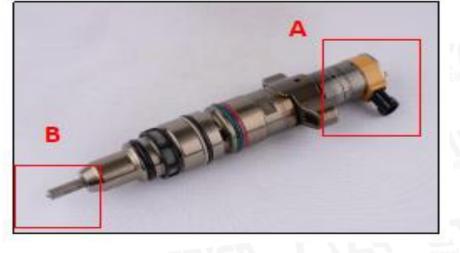

### **2.1. 238-8092 HEUI Injector Part Number Location** E.g.: See the HEUI injector part number as follows:

Website : <u>www.heuiinjector.com</u>

© 2024 Shenzhen Shumatt Technology Co., Ltd 5 / 17