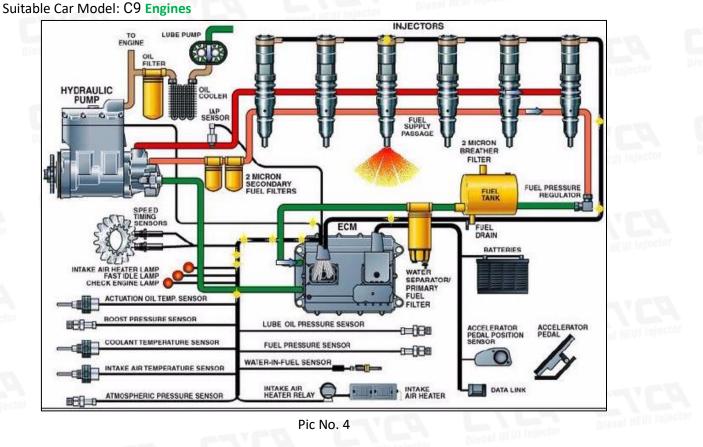

#### 3.7. 238-8092 HEUI Injector Packing

India

Indonesia

Kuwait

7-10 Days

3-5 Days

7-10 Days

Domestic Express Packaging: Usually wrapped in waterproof scotch tape.

International Express Packaging: Wrapped with waterproof yellow tape after wrapping the black protective film.

7-10 Days

7-10 Days

Poland

Pakistan

5-7 Days

7-10 Days

Pallet Shipping: Use fumigation free and recycling trays that meet export requirements, and use white wrapping protective film to wrap and bind with cable ties for the outside, also, the products can be packaged according to customers' requirements.