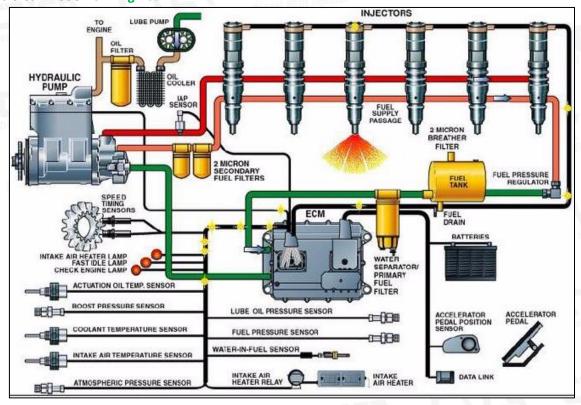

## 2.2. 236-0957 HEUI Injector Application Scenarios

Suitable Car Model: C9 Engines

Pic No. 4