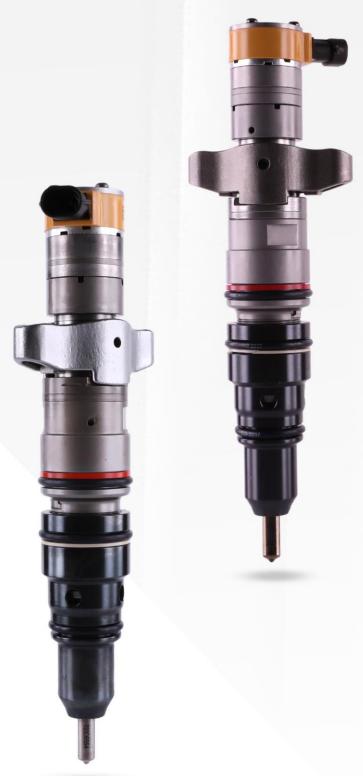

# 236-0957 HEUI Injector Technical Data SKU:Z1BK1002360957

C7 Diesel HEUI Injector

## 1.1. 236-0957 HEUI Injector Basic Information

| Title | 236-0957 HEUI Injector For C9 Engine China Made New |  |  |
|-------|-----------------------------------------------------|--|--|
| SKU   | Z1BK1002360957                                      |  |  |