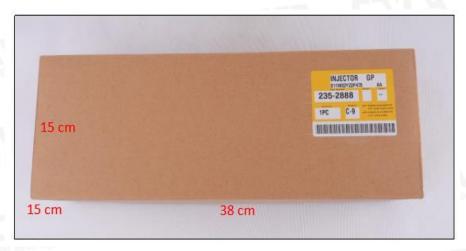

#### 1.5. 236-0957 HEUI Injector Specifications and Dimensions

Website: www.heuiinjector.com

HEUI Injector Size: 35cm\* 14cm \*14cm

HEUI Injector Net Weight: 1.9kg HEUI Injector Gross Weight: 2kg

HEUI Injector Quality: China Made New Package Size: 38cm\* 15cm \*15cm

## 2) HEUI Injector Box Size

Website: www.heuiinjector.com

Pic No.1

| No. Name |                   | HEUI Injector Package Size (cm) |
|----------|-------------------|---------------------------------|
| Inject 1 | HEUI Injector Box | 38cm* 15 cm *15 cm              |