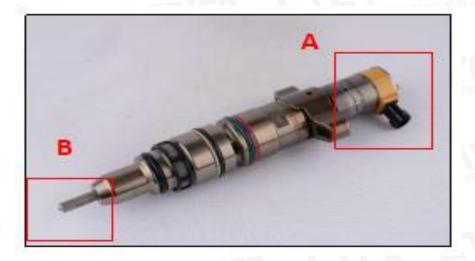

#### 2.1. 236-0957 HEUI Injector Part Number Location

E.g.: See the HEUI injector part number as follows:

Website: www.heuiinjector.com

Pic No. 3

| No. | Name                                    |
|-----|-----------------------------------------|
| Α   | Brand, logo, part number, series number |
| B   | Nozzle part number                      |