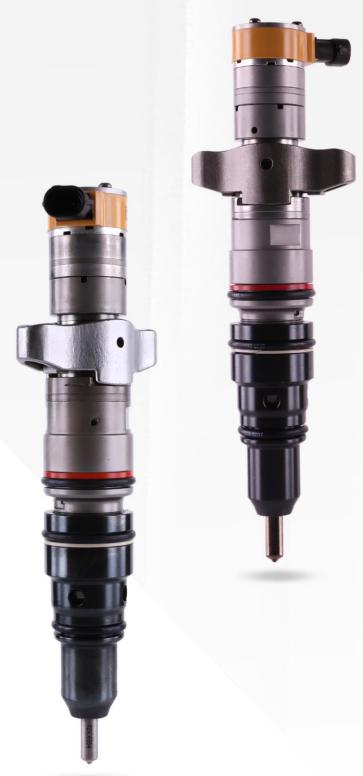

#### 1.1. 235-2888 HEUI Injector Basic Information

|       | RIARDI III.VI                                        |
|-------|------------------------------------------------------|
| Title | 235-2888 HEUI Injector For C-9 Engine China Made New |
| SKU   | G1B40002352888                                       |

#### 1.4. 235-2888 HEUI Injector Parameter

Adaptation System: HEUI System
HEUI Injector Series: C-9 Series

HEUI Injector Type: Electromagnetic HEUI Injector Vehicle Configuration Information: C-9 Engine