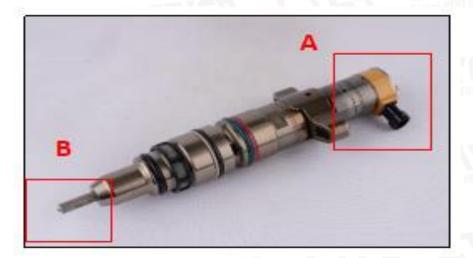

#### 2.1. 235-2888 HEUI Injector Part Number Location

E.g.: See the HEUI injector part number as follows:

Website: www.heuiinjector.com

Pic No. 3

| No. | Name                                    |
|-----|-----------------------------------------|
| Α   | Brand, logo, part number, series number |
| B   | Nozzle part number                      |