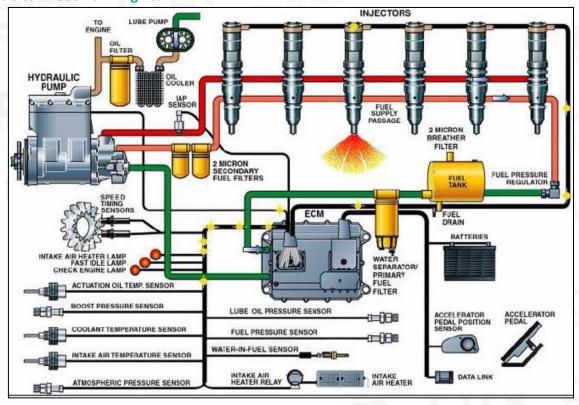

#### 2.1. 235-2888 HEUI Injector Part Number Location

E.g.: See the HEUI injector part number as follows:

Website: www.heuiinjector.com

Pic No. 3

| No. | Name                                    |
|-----|-----------------------------------------|
| Α   | Brand, logo, part number, series number |
| B   | Nozzle part number                      |

#### 2.2. 235-2888 HEUI Injector Application Scenarios

Suitable Car Model: C-9 Engines

Pic No. 4