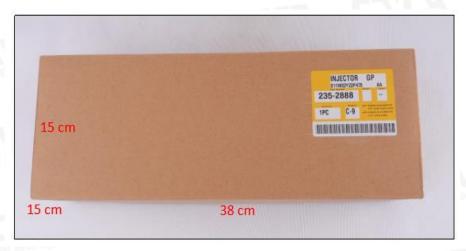

#### 1.5. 235-2888 HEUI Injector Specifications and Dimensions

Website: www.heuiinjector.com

HEUI Injector Size: 35cm\* 14cm \*14cm

HEUI Injector Net Weight: 1.9kg HEUI Injector Gross Weight: 2kg

HEUI Injector Quality: China Made New Package Size: 38cm\* 15cm \*15cm

#### 2) HEUI Injector Box Size

Pic No.1

| No        | Name              | HEUI Injector Package Size (cm) |  |  |
|-----------|-------------------|---------------------------------|--|--|
| Injecto 1 | HEUI Injector Box | 38cm* 15 cm *15 cm              |  |  |