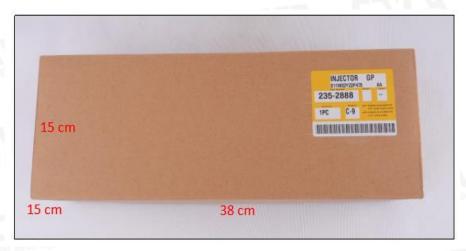

#### 1.5. 188-8739 HEUI Injector Specifications and Dimensions

HEUI Injector Size: 35cm\* 14cm \*14cm

HEUI Injector Net Weight: 1.9kg HEUI Injector Gross Weight: 2kg

HEUI Injector Quality: China Made New Package Size: 38cm\* 15cm \*15cm

## 2) HEUI Injector Box Size

Pic No.1

| No.       | Name              | HEUI Injector Package Size (cm) |
|-----------|-------------------|---------------------------------|
| Injecto 1 | HEUI Injector Box | 38cm* 15 cm *15 cm              |