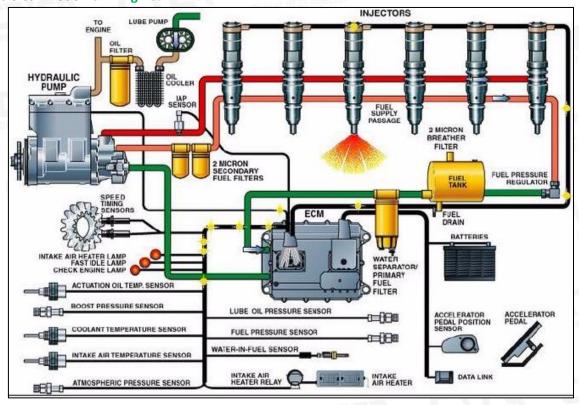

#### 2.1. 188-8739 HEUI Injector Part Number Location

E.g.: See the HEUI injector part number as follows:

Website: www.heuiinjector.com

Pic No. 3

| No. | Name                                    |
|-----|-----------------------------------------|
| Α   | Brand, logo, part number, series number |
| В   | Nozzle part number                      |

## 2.2. 188-8739 HEUI Injector Application Scenarios

Suitable Car Model: C-9 Engines

Pic No. 4