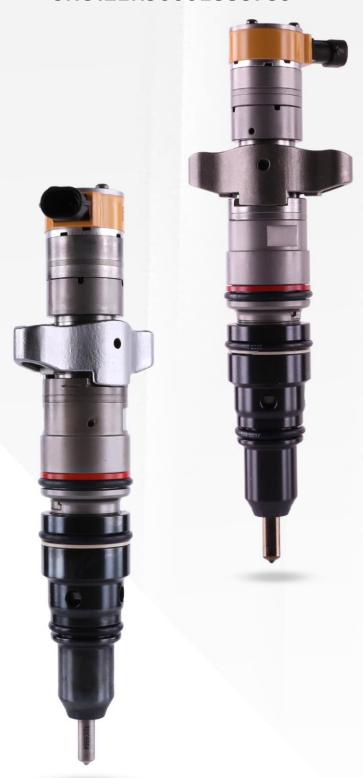

## 1.1. 188-8739 HEUI Injector Basic Information

| Title | 188-8739 HEUI Injector For C-9 Engine China Made New |
|-------|------------------------------------------------------|
| SKU   | Z1K30001888739                                       |

## 1.4. 188-8739 HEUI Injector Parameter

Adaptation System: HEUI System
HEUI Injector Series: C-9 Series

HEUI Injector Type: Electromagnetic HEUI Injector Vehicle Configuration Information: C-9 Engine