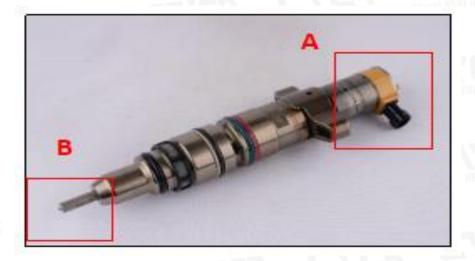

#### 2.1. 188-8739 HEUI Injector Part Number Location

E.g.: See the HEUI injector part number as follows:

Website: www.heuiinjector.com

Pic No. 3

| No. | Name                                    |
|-----|-----------------------------------------|
| Α   | Brand, logo, part number, series number |
| В   | Nozzle part number                      |