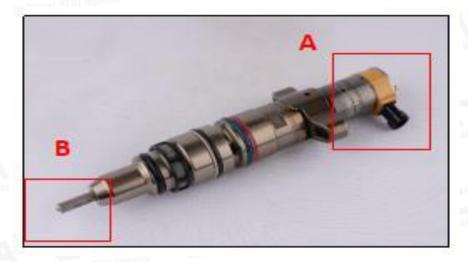

## 2.1. 557-7627 HEUI Injector Part Number Location

E.g.: See the HEUI injector part number as follows:

Pic No. 3

| No.                      | Name                                    |  |  |
|--------------------------|-----------------------------------------|--|--|
| or Diesel A: UI Injector | Brand, logo, part number, series number |  |  |
| В                        | Nozzle part number                      |  |  |