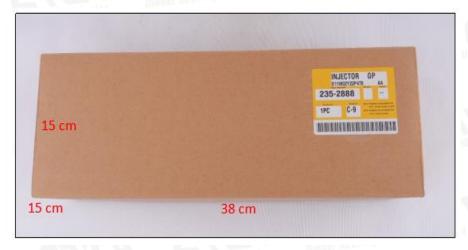

## 2) HEUI Injector Box Size

Pic No.1

| No. | Name              | HEUI Injector Package Size (cm) |
|-----|-------------------|---------------------------------|
| 1   | HEUI Injector Box | 38cm* 15 cm *15 cm              |

Pic No. 2