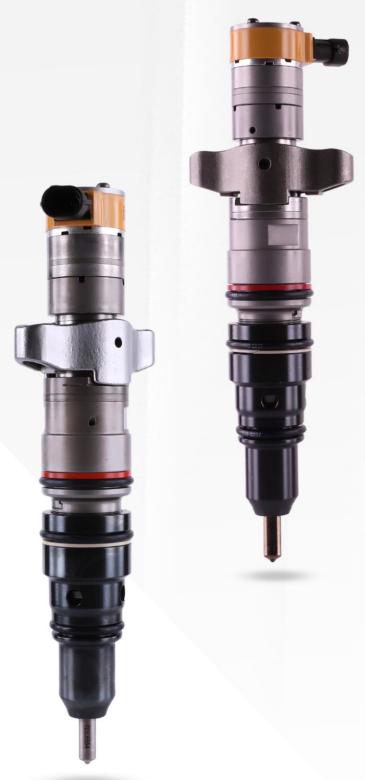

## 1.1. 557-7627 HEUI Injector Basic Information

|       | The state of the s |
|-------|--------------------------------------------------------------------------------------------------------------------------------------------------------------------------------------------------------------------------------------------------------------------------------------------------------------------------------------------------------------------------------------------------------------------------------------------------------------------------------------------------------------------------------------------------------------------------------------------------------------------------------------------------------------------------------------------------------------------------------------------------------------------------------------------------------------------------------------------------------------------------------------------------------------------------------------------------------------------------------------------------------------------------------------------------------------------------------------------------------------------------------------------------------------------------------------------------------------------------------------------------------------------------------------------------------------------------------------------------------------------------------------------------------------------------------------------------------------------------------------------------------------------------------------------------------------------------------------------------------------------------------------------------------------------------------------------------------------------------------------------------------------------------------------------------------------------------------------------------------------------------------------------------------------------------------------------------------------------------------------------------------------------------------------------------------------------------------------------------------------------------------|
| Title | 557-7627 HEUI Injector For C7 Engine China Made New                                                                                                                                                                                                                                                                                                                                                                                                                                                                                                                                                                                                                                                                                                                                                                                                                                                                                                                                                                                                                                                                                                                                                                                                                                                                                                                                                                                                                                                                                                                                                                                                                                                                                                                                                                                                                                                                                                                                                                                                                                                                            |
| SKU   | Z1BK1005577627                                                                                                                                                                                                                                                                                                                                                                                                                                                                                                                                                                                                                                                                                                                                                                                                                                                                                                                                                                                                                                                                                                                                                                                                                                                                                                                                                                                                                                                                                                                                                                                                                                                                                                                                                                                                                                                                                                                                                                                                                                                                                                                 |

## 1.4. 557-7627 HEUI Injector Parameter

Adaptation System: HEUI System
HEUI Injector Series: C7 Series

**HEUI Injector Type:** Electromagnetic HEUI Injector **Vehicle Configuration Information:** C7 Engine

## 1.5. 557-7627 HEUI Injector Specifications and Dimensions

**HEUI Injector Size**: 35cm\* 14cm \*14cm

**HEUI Injector Net Weight: 1.9kg** 

Website: www.heuiinjector.com © 2024 Shenzhen Shumatt Technology Co., Ltd

**HEUI Injector Gross Weight: 2kg** 

**HEUI Injector Quality: China Made New** 

Package Size: 38cm\* 15cm \*15cm

**HEUI Injector Type**: Common Rail HEUI Injector

MOQ: 4 Pieces