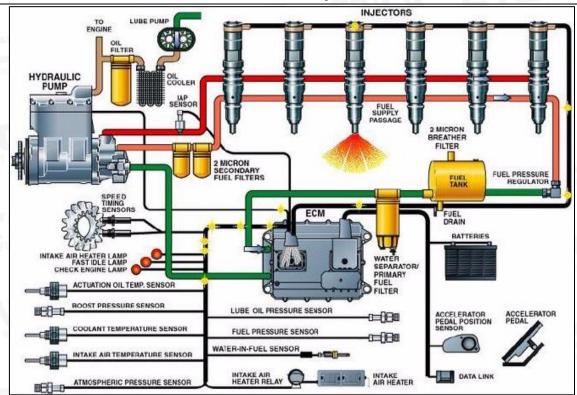

## 2.2. 557-7627 HEUI Injector Application Scenarios

Suitable Car Model: C7 Engines

Pic No. 4