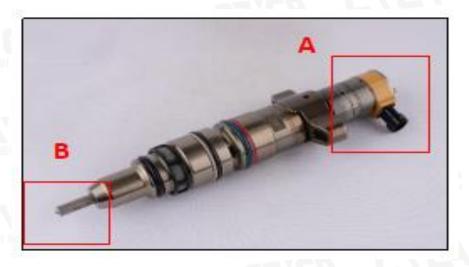

#### 2.1. 387-9427 HEUI Injector Part Number Location

E.g.: See the HEUI injector part number as follows:

Pic No. 3

| No. Name |
|----------|
|----------|

| A Diesel | Brand, logo, part number, series number |
|----------|-----------------------------------------|
| B B      | Nozzle part number                      |