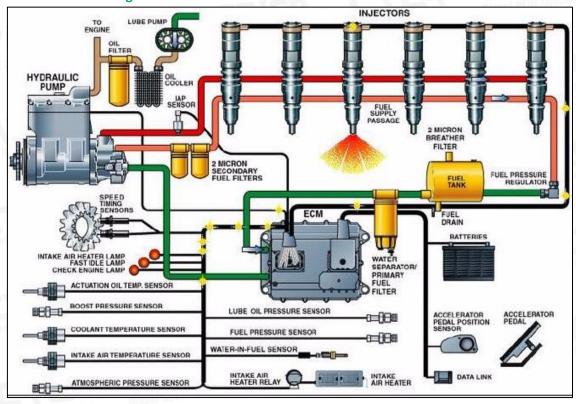

#### 2.2. 387-9427 HEUI Injector Application Scenarios

Suitable Car Model: C7 Engines

Pic No. 4