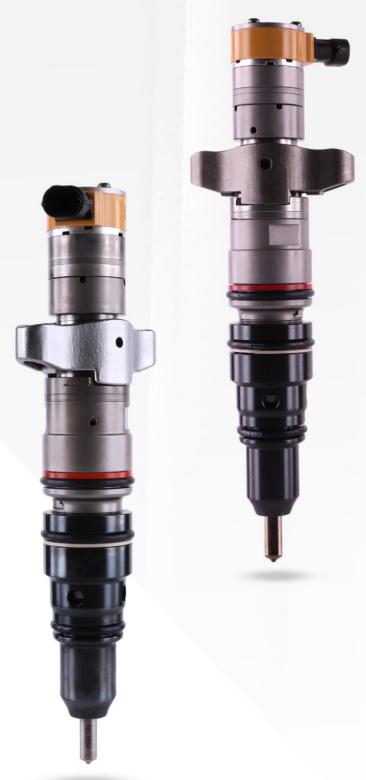

#### 2.2. 387-9427 HEUI Injector Application Scenarios

Suitable Car Model: C7 Engines

Pic No. 4