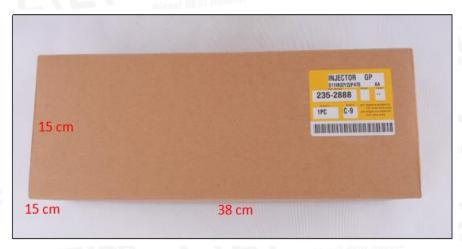

#### 1.5. 387-9427 HEUI Injector Specifications and Dimensions

HEUI Injector Size: 35cm\* 14cm \*14cm

HEUI Injector Net Weight: 1.9kg HEUI Injector Gross Weight: 2kg

HEUI Injector Quality: China Made New Package Size: 38cm\* 15cm \*15cm

#### 2) HEUI Injector Box Size

Pic No.1

| No. | Name              | HEUI Injector Package Size (cm) |
|-----|-------------------|---------------------------------|
| 1   | HEUI Injector Box | 38cm* 15 cm *15 cm              |