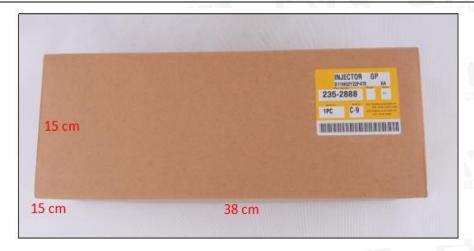

## 1.5. 387-9426 HEUI Injector Specifications and Dimensions

Website: www.heuiinjector.com

HEUI Injector Size: 35cm\* 14cm \*14cm

HEUI Injector Net Weight: 1.9kg HEUI Injector Gross Weight: 2kg

**HEUI Injector Quality:** China Made New **Package Size:** 38cm\* 15cm \*15cm