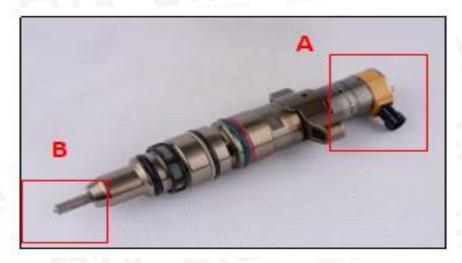

#### 1.4. 387-9426 HEUI Injector Parameter

Adaptation System: HEUI System
HEUI Injector Series: C7 Series

**HEUI Injector Type:** Electromagnetic HEUI Injector **Vehicle Configuration Information:** C7 Engine