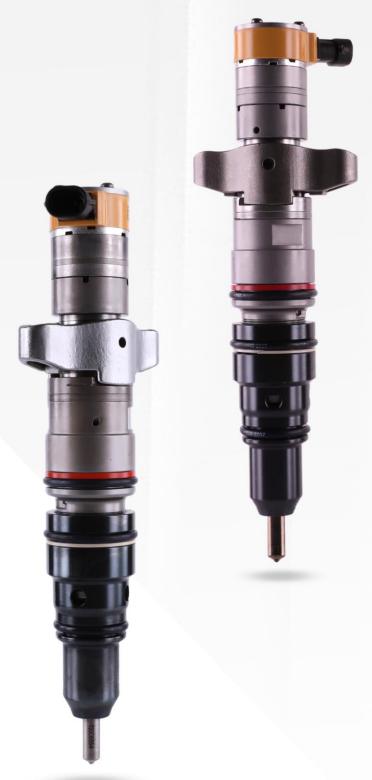

#### 1.4. 387-9426 HEUI Injector Parameter

Adaptation System: HEUI System
HEUI Injector Series: C7 Series

**HEUI Injector Type:** Electromagnetic HEUI Injector **Vehicle Configuration Information:** C7 Engine

## 1.5. 387-9426 HEUI Injector Specifications and Dimensions

Website: www.heuiinjector.com

HEUI Injector Size: 35cm\* 14cm \*14cm

HEUI Injector Net Weight: 1.9kg HEUI Injector Gross Weight: 2kg

**HEUI Injector Quality:** China Made New **Package Size:** 38cm\* 15cm \*15cm