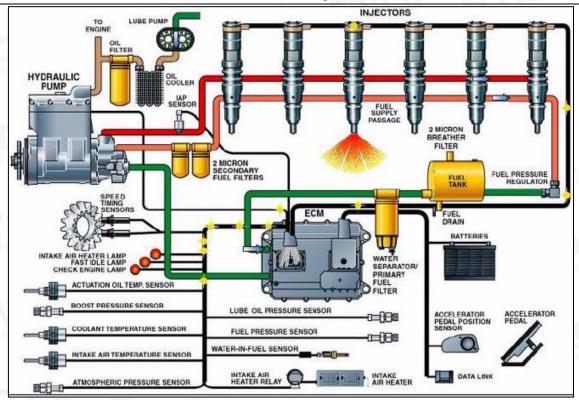

e requirements specified in the vehicle engine maintenance manual.
- 14 Failure to replace the consumable parts and the fitting clearance of the oil inlet system pipeline and the HEUI Injector connection in accordance with the fuel intake system specified in the vehicle engine

maintenance manual.

## 2. 387-9426 HEUI Injector Technical Support

## 2.1. 387-9426 HEUI Injector Part Number Location

E.g.: See the HEUI injector part number as follows:



Pic No. 3

| No.      | Name                                    |  |  |
|----------|-----------------------------------------|--|--|
| Α        | Brand, logo, part number, series number |  |  |
| Diezei B | Nozzle part number                      |  |  |

## 2.2. 387-9426 HEUI Injector Application Scenarios

Suitable Car Model: C7 Engines





Pic No. 4

## 2.3. 387-9426 HEUI Injector Tool Instruction Manual

## 1) 387-9426 HEUI Injector Tool Usage

The technicians have prepared this set of tools after extensive maintenance practice. This set of tools is economical and practical, can quickly improve maintenance efficiency, does not damage parts, and is durable. This set of tools is mainly suitable for C7/C9/C-9 injectors. It is used to disassemble, repair and assemble the injectors, and provides maintenance parameters for operators to learn from.

#### 2) 387-9426 HEUI Injector Tool Application Instruction

1) Injector Nozzle Nut Disassembly And Assembly Wrench

It is mainly used to remove the nozzle nut when it is too tight or difficult to loosen. If the nozzle nut cannot be loosened, place the nozzle nut on the platform and