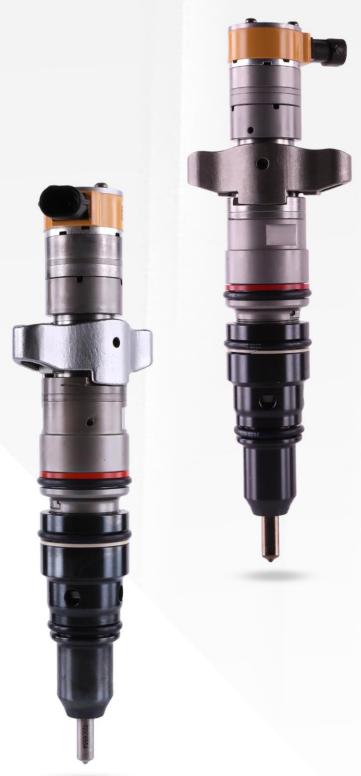

#### 2.2. 328-2585 HEUI Injector Application Scenarios

Suitable Car Model: C7 Engines

Pic No. 4