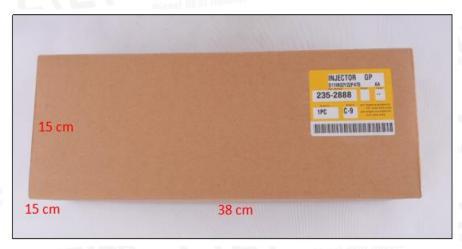

#### 1.5. 328-2585 HEUI Injector Specifications and Dimensions

HEUI Injector Size: 35cm\* 14cm \*14cm

HEUI Injector Net Weight: 1.9kg HEUI Injector Gross Weight: 2kg

HEUI Injector Quality: China Made New Package Size: 38cm\* 15cm \*15cm

#### 2) HEUI Injector Box Size

Pic No.1

| No. | Name              | HEUI Injector Package Size (cm) |
|-----|-------------------|---------------------------------|
| 1   | HEUI Injector Box | 38cm* 15 cm *15 cm              |