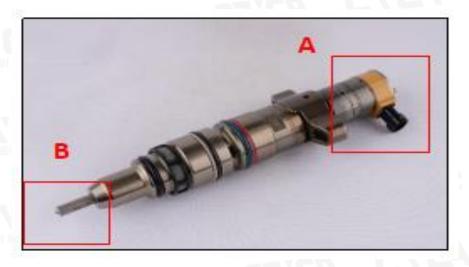

#### 2.1. 328-2585 HEUI Injector Part Number Location

E.g.: See the HEUI injector part number as follows:

Pic No. 3

| A Diesel | Brand, logo, part number, series number |
|----------|-----------------------------------------|
| B B      | Nozzle part number                      |