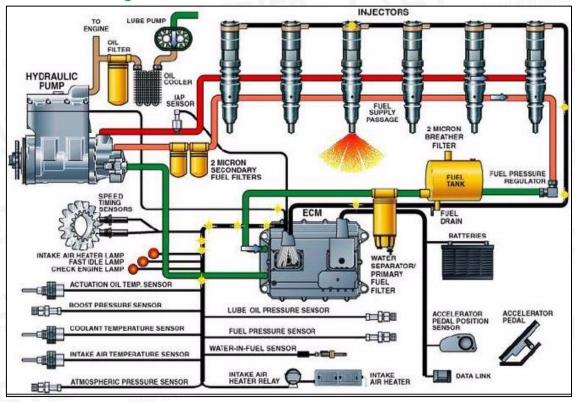

#### 2.2. 328-2585 HEUI Injector Application Scenarios

Suitable Car Model: C7 Engines

Pic No. 4