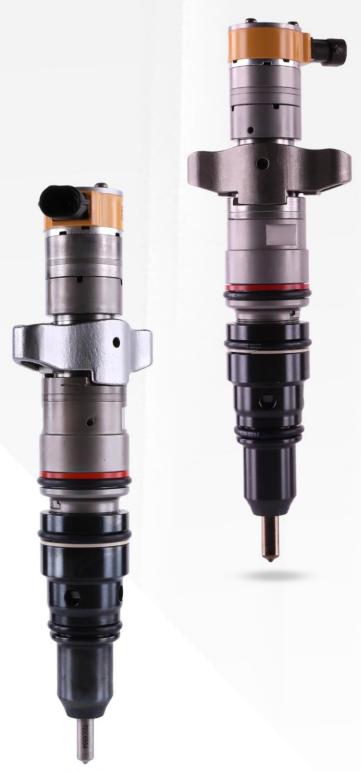

## 2.2. 295-1412 HEUI Injector Application Scenarios

Suitable Car Model: C7 Engines

Pic No. 4