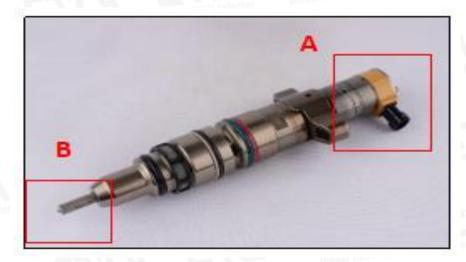

## 2.1. 295-1412 HEUI Injector Part Number Location

E.g.: See the HEUI injector part number as follows:

Pic No. 3

| No.      | Name                                    |
|----------|-----------------------------------------|
| Α        | Brand, logo, part number, series number |
| Diezei B | Nozzle part number                      |