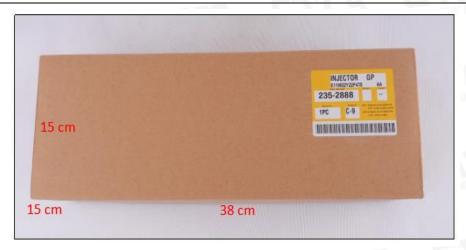

## 1.5. 295-1412 HEUI Injector Specifications and Dimensions

HEUI Injector Size: 35cm\* 14cm \*14cm

HEUI Injector Net Weight: 1.9kg HEUI Injector Gross Weight: 2kg

**HEUI Injector Quality**: China Made New **Package Size**: 38cm\* 15cm \*15cm

## 2) HEUI Injector Box Size

Pic No.1

| No. Name     |                   | HEUI Injector Package Size (cm) |
|--------------|-------------------|---------------------------------|
| uem 1 lector | HEUI Injector Box | 38cm* 15 cm *15 cm              |