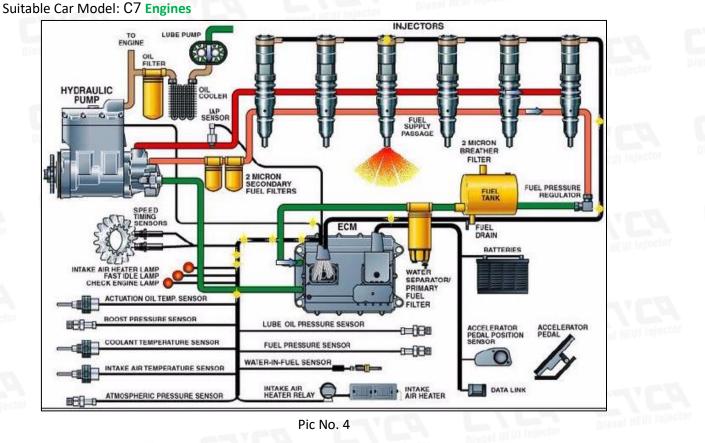

#### 3.7. 268-1840 HEUI Injector Packing

5-7 Days

5-7 Days

5-7 Days

7-10 Days

3-5 Days

7-10 Days

Domestic Express Packaging: Usually wrapped in waterproof scotch tape.

**International Express Packaging:** Wrapped with waterproof yellow tape after wrapping the black protective film.

**Pallet Shipping:** Use fumigation free and recycling trays that meet export requirements, and use white wrapping protective film to wrap and bind with cable ties for the outside, also, the products can be packaged according to customers' requirements.