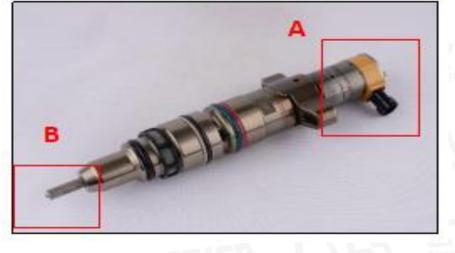

#### 2. 268-1840 HEUI Injector Technical Support

2.1. 268-1840 HEUI Injector Part Number Location E.g.: See the HEUI injector part number as follows:

Website : <u>www.heuiinjector.com</u>

© 2024 Shenzhen Shumatt Technology Co., Ltd 5 / 17