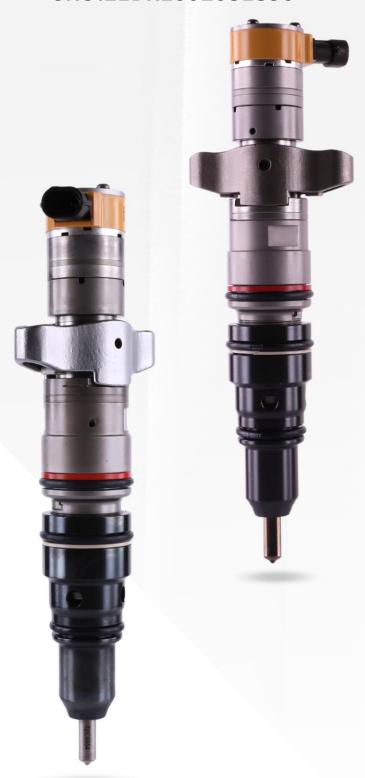

#### 1.1. 268-1836 HEUI Injector Basic Information

|       | RIAGO DE VI                                         |
|-------|-----------------------------------------------------|
| Title | 268-1836 HEUI Injector For C7 Engine China Made New |
| SKU   | Z1BK1002681836                                      |

#### 1.4. 268-1836 HEUI Injector Parameter

**Adaptation System:** HEUI System **HEUI Injector Series:** C7 Series

**HEUI Injector Type:** Electromagnetic HEUI Injector **Vehicle Configuration Information:** C7 Engine

#### 1.5. 268-1836 HEUI Injector Specifications and Dimensions

Website: www.heuiinjector.com

HEUI Injector Size: 35cm\* 14cm \*14cm

HEUI Injector Net Weight: 1.9kg
HEUI Injector Gross Weight: 2kg

**HEUI Injector Quality**: China Made New