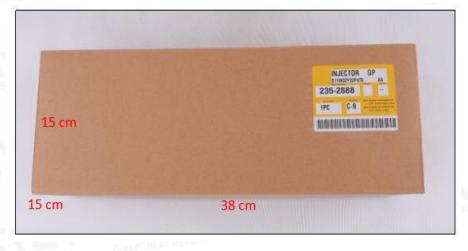

Package Size: 38cm\* 15cm \*15cm

**HEUI Injector Type:** Common Rail HEUI Injector

MOQ: 4 Pieces

#### 2) HEUI Injector Box Size

Pic No.1

| No. | Name              | HEUI Injector Package Size (cm) |
|-----|-------------------|---------------------------------|
| 1   | HEUI Injector Box | 38cm* 15 cm *15 cm              |