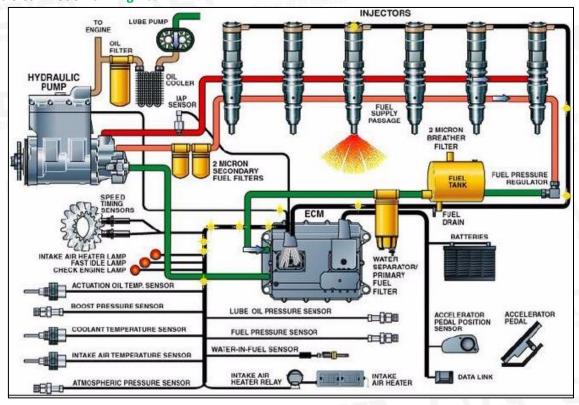

#### 2.2. 268-1836 HEUI Injector Application Scenarios

Suitable Car Model: C7 Engines

Pic No. 4