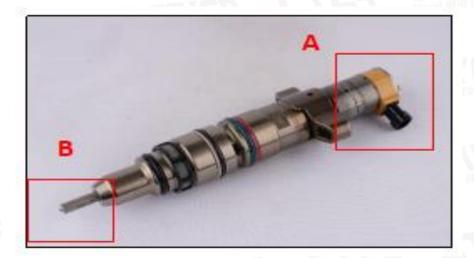

#### 2.1. 268-1836 HEUI Injector Part Number Location

E.g.: See the HEUI injector part number as follows:

Pic No. 3

| No. | Name                                    |  |
|-----|-----------------------------------------|--|
| Α   | Brand, logo, part number, series number |  |
| B   | Nozzle part number                      |  |