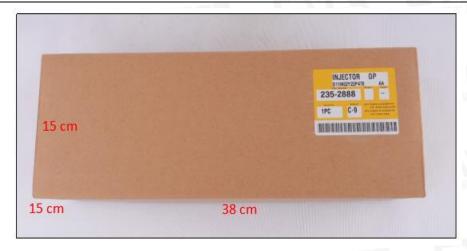

## 2) HEUI Injector Box Size

Pic No.1

| No.          | Name              | HEUI Injector Package Size (cm) |
|--------------|-------------------|---------------------------------|
| uem 1 lector | HEUI Injector Box | 38cm* 15 cm *15 cm              |