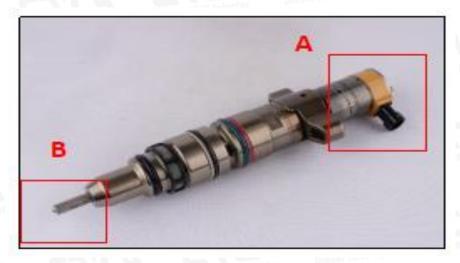

## 1) HEUI Injector Spare Parts List

| No.         | 1                                  | 2                                                                                                                                                                                                                                                                                                                                                                                                                                                                                                                                                                                                                                                                                                                                                                                                                                                                                                                                                                                                                                                                                                                                                                                                                                                                                                                                                                                                                                                                                                                                                                                                                                                                                                                                                                                                                                                                                                                                                                                                                                                                                                                             | 3                                                                                          |
|-------------|------------------------------------|-------------------------------------------------------------------------------------------------------------------------------------------------------------------------------------------------------------------------------------------------------------------------------------------------------------------------------------------------------------------------------------------------------------------------------------------------------------------------------------------------------------------------------------------------------------------------------------------------------------------------------------------------------------------------------------------------------------------------------------------------------------------------------------------------------------------------------------------------------------------------------------------------------------------------------------------------------------------------------------------------------------------------------------------------------------------------------------------------------------------------------------------------------------------------------------------------------------------------------------------------------------------------------------------------------------------------------------------------------------------------------------------------------------------------------------------------------------------------------------------------------------------------------------------------------------------------------------------------------------------------------------------------------------------------------------------------------------------------------------------------------------------------------------------------------------------------------------------------------------------------------------------------------------------------------------------------------------------------------------------------------------------------------------------------------------------------------------------------------------------------------|--------------------------------------------------------------------------------------------|
| Image       |                                    |                                                                                                                                                                                                                                                                                                                                                                                                                                                                                                                                                                                                                                                                                                                                                                                                                                                                                                                                                                                                                                                                                                                                                                                                                                                                                                                                                                                                                                                                                                                                                                                                                                                                                                                                                                                                                                                                                                                                                                                                                                                                                                                               | Corrosion Pro                                                                              |
| Name        | HEUI Injector                      | O-Ring                                                                                                                                                                                                                                                                                                                                                                                                                                                                                                                                                                                                                                                                                                                                                                                                                                                                                                                                                                                                                                                                                                                                                                                                                                                                                                                                                                                                                                                                                                                                                                                                                                                                                                                                                                                                                                                                                                                                                                                                                                                                                                                        | Nozzle Protective Cover Cap                                                                |
| Description | HEUI injector part number 268-1835 | Ensure to meet the standard of the sealing performance between the HEUI injector and the engine                                                                                                                                                                                                                                                                                                                                                                                                                                                                                                                                                                                                                                                                                                                                                                                                                                                                                                                                                                                                                                                                                                                                                                                                                                                                                                                                                                                                                                                                                                                                                                                                                                                                                                                                                                                                                                                                                                                                                                                                                               | Protect nozzle holes from being polluted and blocked                                       |
| No.         | 4                                  | 5                                                                                                                                                                                                                                                                                                                                                                                                                                                                                                                                                                                                                                                                                                                                                                                                                                                                                                                                                                                                                                                                                                                                                                                                                                                                                                                                                                                                                                                                                                                                                                                                                                                                                                                                                                                                                                                                                                                                                                                                                                                                                                                             | 6                                                                                          |
| Image       |                                    | CONTRACTOR OF THE PARTY OF THE | ctor                                                                                       |
| Name        | VCI Anti-rust Bag                  | HEUI Injector Packing Box                                                                                                                                                                                                                                                                                                                                                                                                                                                                                                                                                                                                                                                                                                                                                                                                                                                                                                                                                                                                                                                                                                                                                                                                                                                                                                                                                                                                                                                                                                                                                                                                                                                                                                                                                                                                                                                                                                                                                                                                                                                                                                     | Nozzle Gasket                                                                              |
| Description | Prevent HEUI injector from rusting | Package for HEUI injector and HEUI injector accessories                                                                                                                                                                                                                                                                                                                                                                                                                                                                                                                                                                                                                                                                                                                                                                                                                                                                                                                                                                                                                                                                                                                                                                                                                                                                                                                                                                                                                                                                                                                                                                                                                                                                                                                                                                                                                                                                                                                                                                                                                                                                       | Used to ensure the tight fit between the tight cap end of the HEUI injector and the engine |