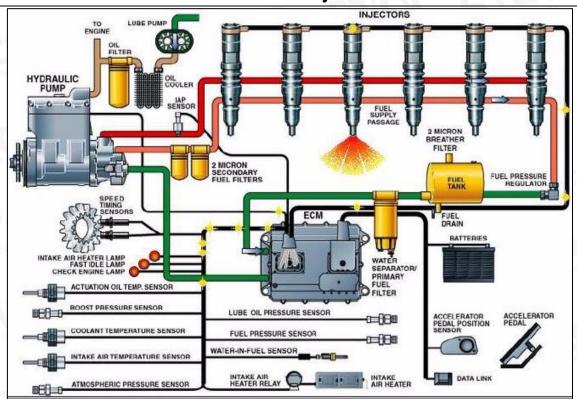

#### 1.4. 268-1835 HEUI Injector Parameter

Adaptation System: HEUI System HEUI Injector Series: C7 Series

**HEUI Injector Type:** Electromagnetic HEUI Injector **Vehicle Configuration Information:** C7 Engine