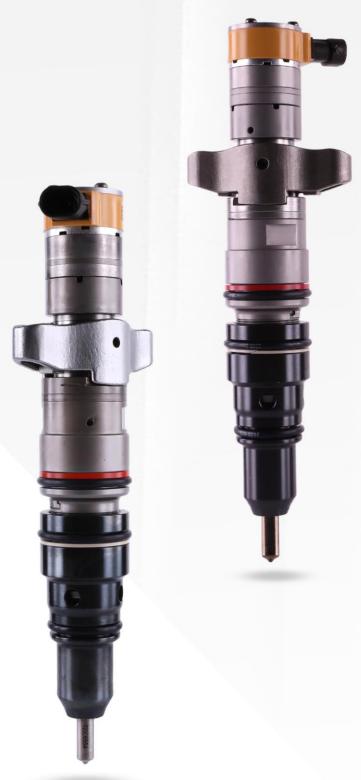

## 2.2. 263-8218 HEUI Injector Application Scenarios

Suitable Car Model: C7 Engines

Pic No. 4