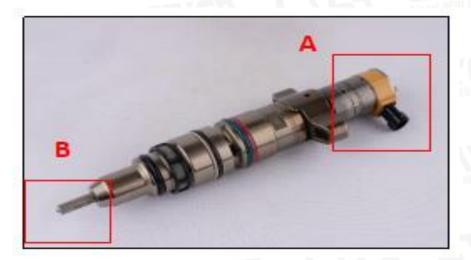

#### 2.1. 263-8218 HEUI Injector Part Number Location

E.g.: See the HEUI injector part number as follows:

Website: www.heuiinjector.com

Pic No. 3

| No. | Name                                    |  |
|-----|-----------------------------------------|--|
| Α   | Brand, logo, part number, series number |  |
| В   | Nozzle part number                      |  |