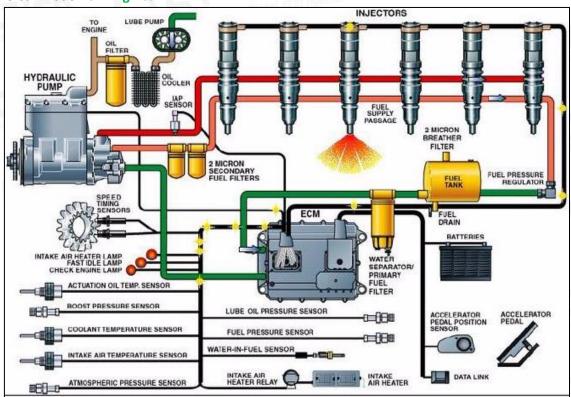

#### 2.1. 263-8218 HEUI Injector Part Number Location

E.g.: See the HEUI injector part number as follows:

Website: www.heuiinjector.com

Pic No. 3

| No. | Name                                    |  |
|-----|-----------------------------------------|--|
| Α   | Brand, logo, part number, series number |  |
| В   | Nozzle part number                      |  |

## 2.2. 263-8218 HEUI Injector Application Scenarios

Suitable Car Model: C7 Engines

Pic No. 4