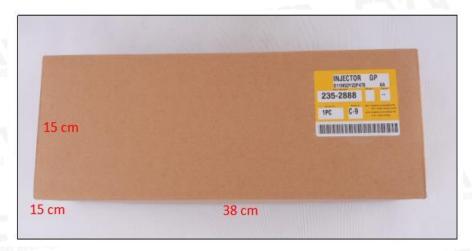

#### 1.5. 263-8218 HEUI Injector Specifications and Dimensions

HEUI Injector Size: 35cm\* 14cm \*14cm

HEUI Injector Net Weight: 1.9kg HEUI Injector Gross Weight: 2kg

HEUI Injector Quality: China Made New Package Size: 38cm\* 15cm \*15cm

## 2) HEUI Injector Box Size

Pic No.1

| No.       | Name              | HEUI Injector Package Size (cm) |
|-----------|-------------------|---------------------------------|
| Injecto 1 | HEUI Injector Box | 38cm* 15 cm *15 cm              |