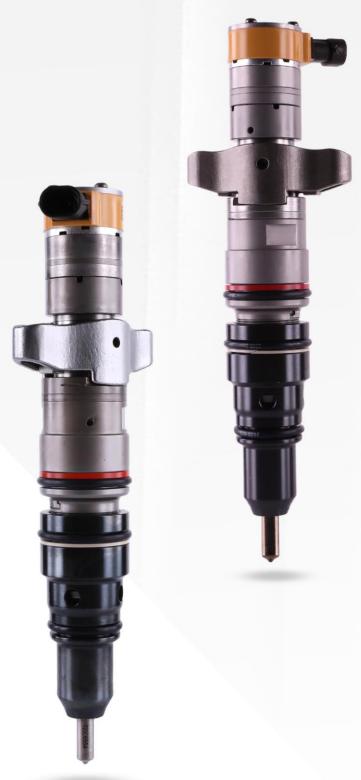

## 1.1. 243-4502 HEUI Injector Basic Information

|       | Nigeri III. V                                       |
|-------|-----------------------------------------------------|
| Title | 243-4502 HEUI Injector For C7 Engine China Made New |
| SKU   | K30002434502CAT                                     |

## 1.4. 243-4502 HEUI Injector Parameter

Adaptation System: HEUI System HEUI Injector Series: C7 Series

**HEUI Injector Type:** Electromagnetic HEUI Injector **Vehicle Configuration Information:** C7 Engine

#### 1.5. 243-4502 HEUI Injector Specifications and Dimensions

HEUI Injector Size: 35cm\* 14cm \*14cm

HEUI Injector Net Weight: 1.9kg HEUI Injector Gross Weight: 2kg

**HEUI Injector Quality**: China Made New