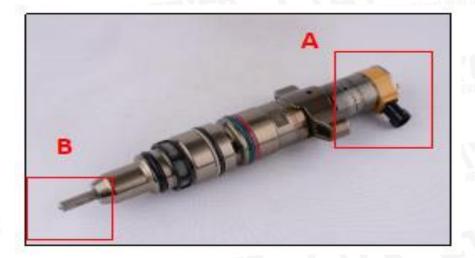

#### 2.1. 243-4502 HEUI Injector Part Number Location

E.g.: See the HEUI injector part number as follows:

Pic No. 3

| No. | Name                                    |
|-----|-----------------------------------------|
| Α   | Brand, logo, part number, series number |
| В   | Nozzle part number                      |