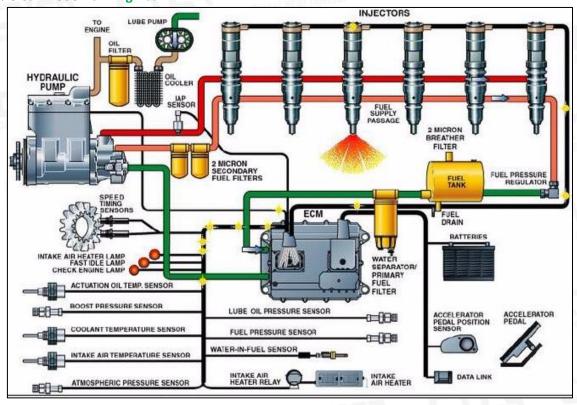

## 2.2. 243-4502 HEUI Injector Application Scenarios

Suitable Car Model: C7 Engines

Pic No. 4