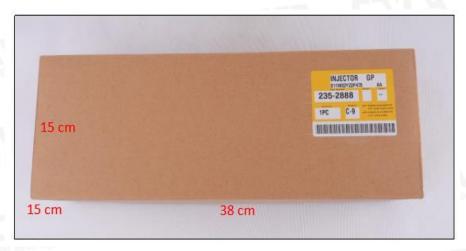

Package Size: 38cm\* 15cm \*15cm

**HEUI Injector Type**: Common Rail HEUI Injector

MOQ: 4 Pieces

## 2) HEUI Injector Box Size

Pic No.1

| No        | Name              | HEUI Injector Package Size (cm) |
|-----------|-------------------|---------------------------------|
| Injecto 1 | HEUI Injector Box | 38cm* 15 cm *15 cm              |