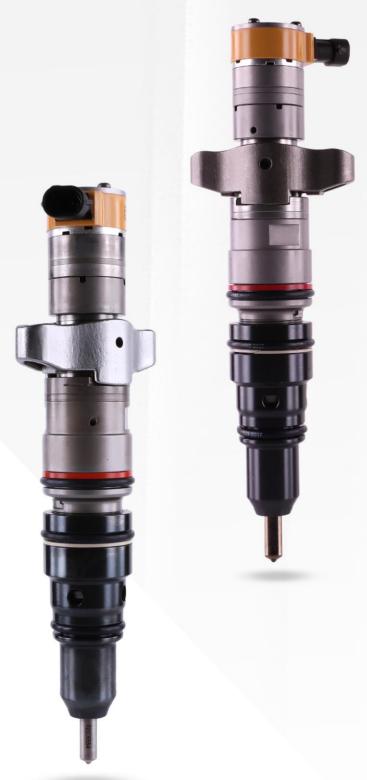

## 1.1. 241-3239 HEUI Injector Basic Information

|       | The state of the s |
|-------|--------------------------------------------------------------------------------------------------------------------------------------------------------------------------------------------------------------------------------------------------------------------------------------------------------------------------------------------------------------------------------------------------------------------------------------------------------------------------------------------------------------------------------------------------------------------------------------------------------------------------------------------------------------------------------------------------------------------------------------------------------------------------------------------------------------------------------------------------------------------------------------------------------------------------------------------------------------------------------------------------------------------------------------------------------------------------------------------------------------------------------------------------------------------------------------------------------------------------------------------------------------------------------------------------------------------------------------------------------------------------------------------------------------------------------------------------------------------------------------------------------------------------------------------------------------------------------------------------------------------------------------------------------------------------------------------------------------------------------------------------------------------------------------------------------------------------------------------------------------------------------------------------------------------------------------------------------------------------------------------------------------------------------------------------------------------------------------------------------------------------------|
| Title | 241-3239 HEUI Injector For C7 Engine China Made New                                                                                                                                                                                                                                                                                                                                                                                                                                                                                                                                                                                                                                                                                                                                                                                                                                                                                                                                                                                                                                                                                                                                                                                                                                                                                                                                                                                                                                                                                                                                                                                                                                                                                                                                                                                                                                                                                                                                                                                                                                                                            |
| SKU   | K30000C72413239                                                                                                                                                                                                                                                                                                                                                                                                                                                                                                                                                                                                                                                                                                                                                                                                                                                                                                                                                                                                                                                                                                                                                                                                                                                                                                                                                                                                                                                                                                                                                                                                                                                                                                                                                                                                                                                                                                                                                                                                                                                                                                                |

## 1.4. 241-3239 HEUI Injector Parameter

**Adaptation System:** HEUI System **HEUI Injector Series:** C7 Series

**HEUI Injector Type:** Electromagnetic HEUI Injector **Vehicle Configuration Information:** C7 Engine

#### 1.5. 241-3239 HEUI Injector Specifications and Dimensions

HEUI Injector Size: 35cm\* 14cm \*14cm

HEUI Injector Net Weight: 1.9kg HEUI Injector Gross Weight: 2kg

HEUI Injector Quality: China Made New Package Size: 38cm\* 15cm \*15cm