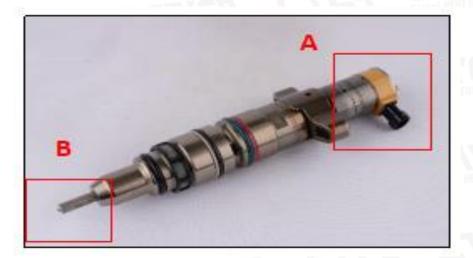

#### 2.1. 241-3239 HEUI Injector Part Number Location

E.g.: See the HEUI injector part number as follows:

Website: www.heuiinjector.com

Pic No. 3

| No. | Name                                    |
|-----|-----------------------------------------|
| Α   | Brand, logo, part number, series number |
| В   | Nozzle part number                      |