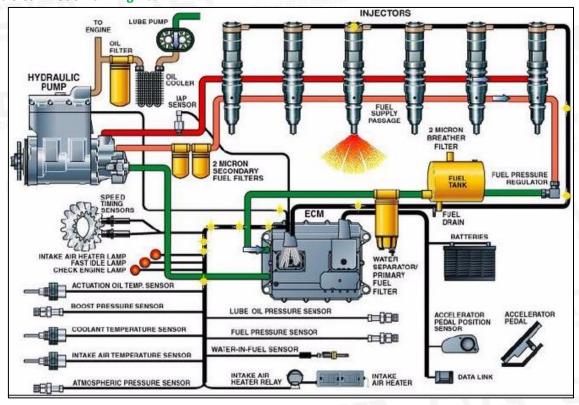

## 2.2. 241-3239 HEUI Injector Application Scenarios

Suitable Car Model: C7 Engines

Pic No. 4