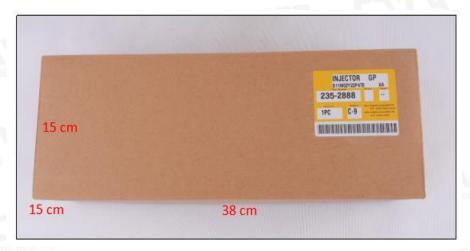

#### 1.5. 241-3239 HEUI Injector Specifications and Dimensions

HEUI Injector Size: 35cm\* 14cm \*14cm

HEUI Injector Net Weight: 1.9kg HEUI Injector Gross Weight: 2kg

HEUI Injector Quality: China Made New Package Size: 38cm\* 15cm \*15cm

## 2) HEUI Injector Box Size

Pic No.1

| No        | Name              | HEUI Injector Package Size (cm) |
|-----------|-------------------|---------------------------------|
| Injecto 1 | HEUI Injector Box | 38cm* 15 cm *15 cm              |