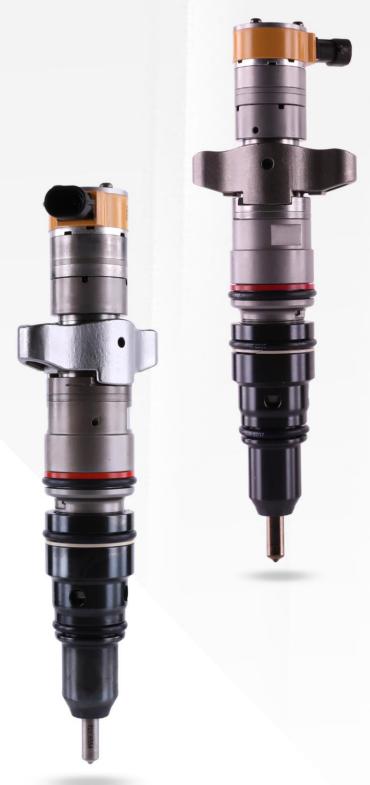

## 1. 241-3238 HEUI Injector Introduction

## 1.1. 241-3238 HEUI Injector Basic Information

| Title | 241-3238 HEUI Injector For C7 Engine China Made New |
|-------|-----------------------------------------------------|
| SKU   | K30002413238CAT                                     |