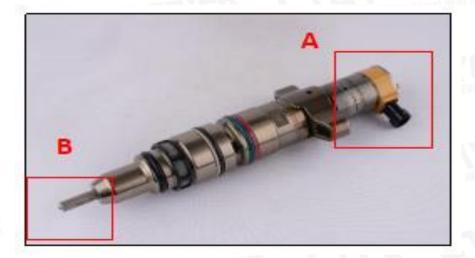

#### 2.1. 241-3238 HEUI Injector Part Number Location

E.g.: See the HEUI injector part number as follows:

Website: www.heuiinjector.com

Pic No. 3

| No. | Name                                    |
|-----|-----------------------------------------|
| Α   | Brand, logo, part number, series number |
| В   | Nozzle part number                      |