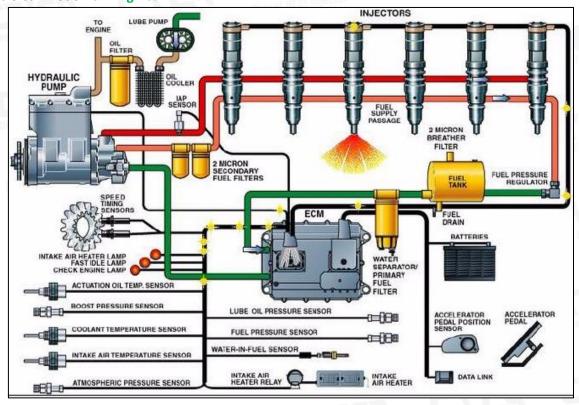

## 2.2. 241-3238 HEUI Injector Application Scenarios

Suitable Car Model: C7 Engines

Pic No. 4