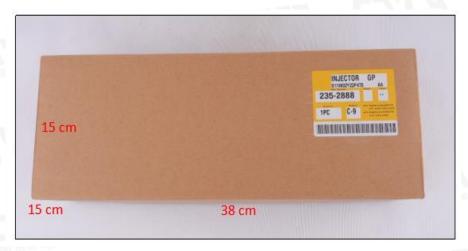

#### 1.5. 241-3238 HEUI Injector Specifications and Dimensions

Website: www.heuiinjector.com

HEUI Injector Size: 35cm\* 14cm \*14cm

HEUI Injector Net Weight: 1.9kg HEUI Injector Gross Weight: 2kg

HEUI Injector Quality: China Made New Package Size: 38cm\* 15cm \*15cm

## 2) HEUI Injector Box Size

Pic No.1

| No. Name |                   | HEUI Injector Package Size (cm) |
|----------|-------------------|---------------------------------|
| Inject 1 | HEUI Injector Box | 38cm* 15 cm *15 cm              |