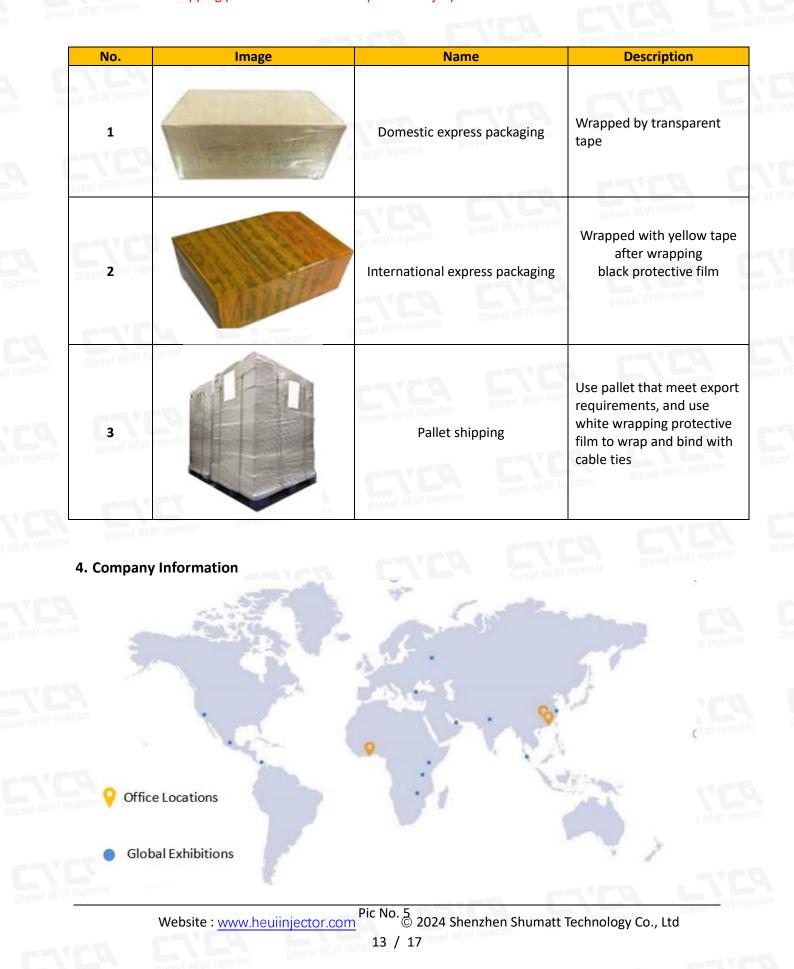

#### 3.7. 238-8901 HEUI Injector Packing

7-10 Days

3-5 Days

7-10 Days

India

Indonesia

Kuwait

Domestic Express Packaging: Usually wrapped in waterproof scotch tape.

International Express Packaging: Wrapped with waterproof yellow tape after wrapping the black protective film.

7-10 Days

7-10 Days

Poland

Pakistan

5-7 Days

7-10 Days

Pallet Shipping: Use fumigation free and recycling trays that meet export requirements, and use white wrapping protective film to wrap and bind with cable ties for the outside, also, the products can be packaged according to customers' requirements.

A The packing tray is made of plastic and can be recycled.

A Transparent tape, yellow tape, black wrapping protective film, white wrapping protective film are non-degradable materials, please dispose of them properly.